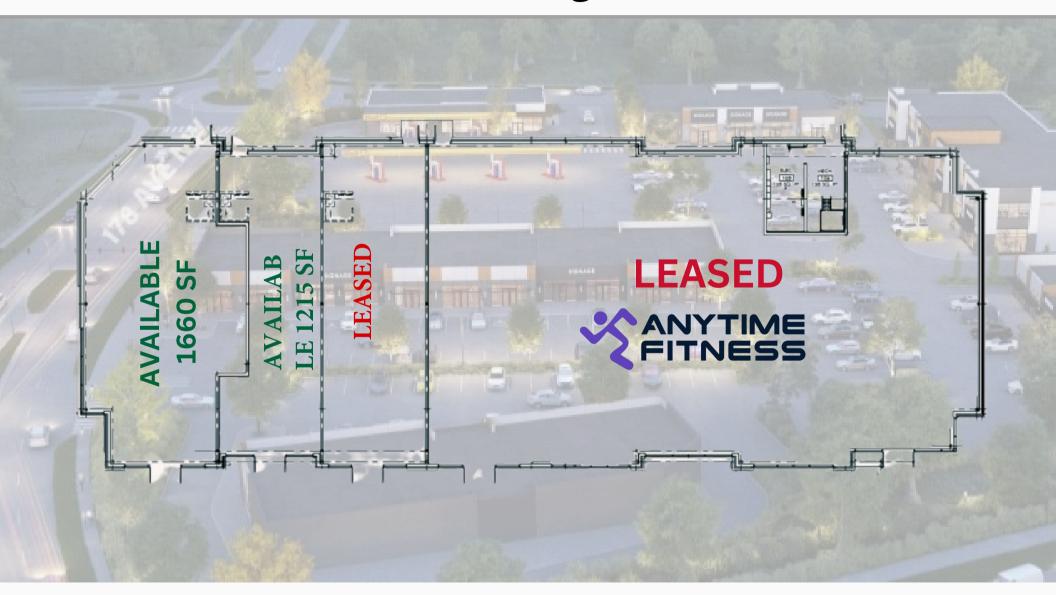

PHASE 2 (Lease only)

Address: 6604 178 Avenue NW, Edmonton

Land Use/Zoning:

<u>CN</u>

LEASE

SALE (PHASE 1)

Base Lease Rate: Starting \$525 PSF

Starting @ \$40 PSF (Main Floor) Condo Fees: \$4.50 PSF/Per Annum

\$30.00 PSF (Second Floor)

OP Cost: \$13.00 sq.ft/annum (EST 2023)

\*Includes property taxes, common area, maintenance insurance and management fees

#### PERFECT FOR









RESTAURANT

PROFESSIONALS MI

MEDICAL/IIEALTHCARI

CTUNIO

जी)







SHOPPING

VETERNARIAN

FINANCI

SMALL BUSINESSES

## SITE PLANS

BUILDING A: SOLD/LEASED

BUILDING B: 3 UNITS REMAINING 1 UPPER AND 2 MAIN FLOOR

> BUILDING C: UNITS AVAILABLE

BUILDING D:

1 UNIT AVAILABLE





#### **BUILDING A AVAILABILITY**





#### **BUILDING B AVAILABILITY**

#### **2 STOREY**





## SITE PLANS Building C



## SITE PLANS Building D







ROMI SARVA AVO ASSOCIATES

### Contact Us —



4107 99 Street Edmonton



(780)-450-6300



<u>romi@romisarna.ca</u>