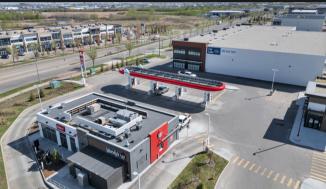

|
|------------------|---------------------------------|
| PURCHASE         |                                 |
| Purchase Price   | Starting @\$455 PSF             |
| Condo Fees:      | \$5.17 PSF (EST)                |
| LEASE            |                                 |
| Basic Rent       | Starting @\$28 PSF              |
| CAC              | <b>\$12.50 PSF</b> (EST. 2024)  |
|                  |                                 |
| Legal            | Lot 3, Block 18, Plan 1923314   |
| Address          | 4905 Roper Road NW, Edmonton AB |
| Legal            | Lot 3, Block 18, Plan 1923314   |
| Land Use/Zoning  | Roper Road                      |
| Parking          | 70 stalls                       |
| Ceiling Height   | 12' clear                       |

## PROPERTY PHOTOS



















## SITEPLAN



# **Max**Well **Polaris** MaxWell Commercial ROMI SARNA AND **ASSOCIATES**

# CONTACT US

Romi Sarna Email : romi@romisarna.ca

**(**780) 450-6300







2021 Top Broker Award