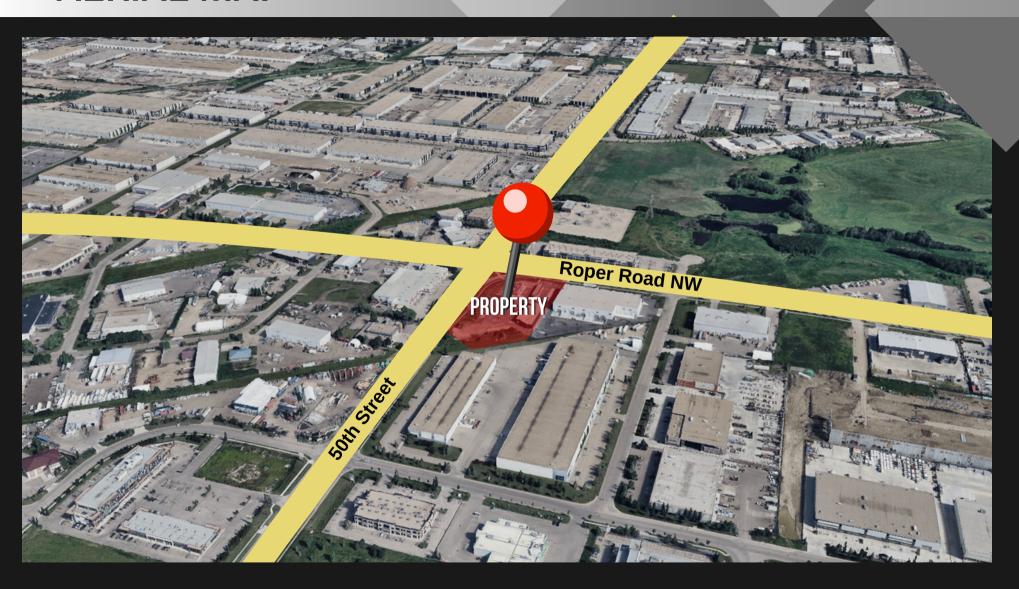

## **AERIAL MAP**

#### **LOCATION HIGHLIGHTS**

- Prime exposure on 50th Street & Roper Road
- 32,000+ vehicles pass daily
- High-traffic arterial roads for visibility
- Ideal for retail, office, or restaurant use
- Flexible floor plans—tenant-designed spaces

#### TRANSPORTATION LINKS

- 50th Street & Roper Road frontage
- · Quick access to Whitemud Freeway
- Public transit available nearby