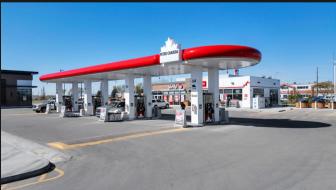

------------|---------------------------------|
| PURCHASE         |                                 |
| Purchase Price   | Starting @\$455 PSF             |
| Condo Fees:      | \$5.17 PSF (EST)                |
| LEASE            |                                 |
| Basic Rent       | Starting @\$28 PSF              |
| CAC              | <b>\$12.50 PSF</b> (EST. 2024)  |
|                  |                                 |
| Legal            | Lot 3, Block 18, Plan 1923314   |
| Address          | 4905 Roper Road NW, Edmonton AB |
| Legal            | Lot 3, Block 18, Plan 1923314   |
| Land Use/Zoning  | Roper Road                      |
| Parking          | 70 stalls                       |
| Ceiling Height   | 12' clear                       |

## PROPERTY PHOTOS



















## SITEPLAN



# **Max**Well **Polaris** MaxWell Commercial ROMI SARNA AND **ASSOCIATES**

# CONTACT US

Romi Sarna Email : romi@romisarna.ca

**(**780) 450-6300







2021 Top Broker Award