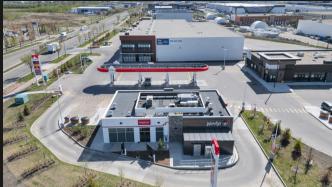

|
|------------------|---------------------------------|
| PURCHASE         |                                 |
| Purchase Price   | Starting @\$455 PSF             |
| Condo Fees:      | \$5.17 PSF (EST)                |
| LEASE            |                                 |
| Basic Rent       | Starting @\$28 PSF              |
| CAC              | <b>\$12.50 PSF</b> (EST. 2024)  |
|                  |                                 |
| Legal            | Lot 3, Block 18, Plan 1923314   |
| Address          | 4905 Roper Road NW, Edmonton AB |
| Legal            | Lot 3, Block 18, Plan 1923314   |
| Land Use/Zoning  | Roper Road                      |
| Parking          | 70 stalls                       |
| Ceiling Height   | 12' clear                       |

## PROPERTY PHOTOS



















## SITEPLAN



# **Max**Well **Polaris** MaxWell Commercial ROMI SARNA AND **ASSOCIATES**

# CONTACT US

Romi Sarna Email : romi@romisarna.ca

**(**780) 450-6300







2021 Top Broker Award