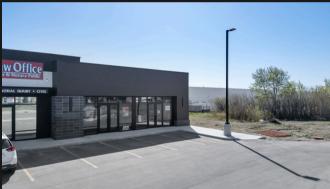

------------------|---------------------------------|
| PURCHASE         |                                 |
| Purchase Price   | Starting @\$455 PSF             |
| Condo Fees:      | \$5.17 PSF (EST)                |
| LEASE            |                                 |
| Basic Rent       | Starting @\$28 PSF              |
| CAC              | <b>\$12.50 PSF</b> (EST. 2024)  |
|                  |                                 |
| Legal            | Lot 3, Block 18, Plan 1923314   |
| Address          | 4905 Roper Road NW, Edmonton AB |
| Legal            | Lot 3, Block 18, Plan 1923314   |
| Land Use/Zoning  | Roper Road                      |
| Parking          | 70 stalls                       |
| Ceiling Height   | 12' clear                       |

## PROPERTY PHOTOS



















## SITEPLAN



# **Max**Well **Polaris** MaxWell Commercial ROMI SARNA AND **ASSOCIATES**

# CONTACT US

Romi Sarna Email : romi@romisarna.ca

**(**780) 450-6300







2021 Top Broker Award