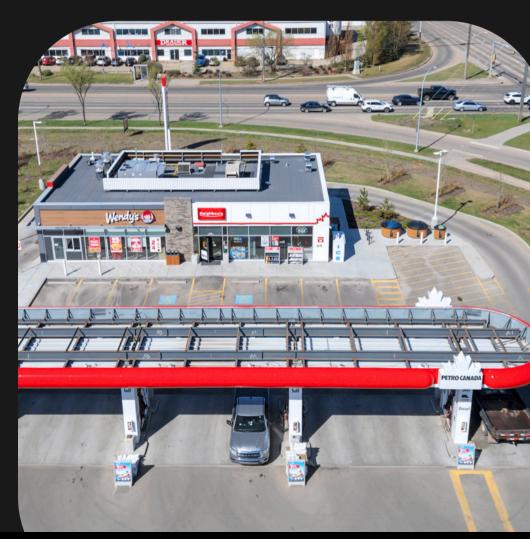

## ELITE CENTRE ON 50TH

JOIN BIG ANCHORS LIKE Wendy's

4905 Roper Road NW, Edmonton AB

FOR SALE / LEASE

#### PROPERTY ADVANTAGE

- Newly constructed plaza
- Units starting at 1,340 sq. ft.
- Zoned for a wide range of uses
- Big Anchor tenants: Wendy's, Esso, Pizza restaurant, Law office