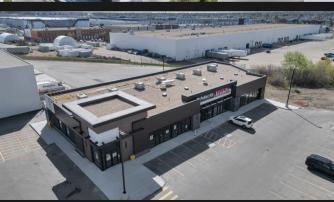

----------------|---------------------------------|
| PURCHASE         |                                 |
| Purchase Price   | Starting @\$455 PSF             |
| Condo Fees:      | \$5.17 PSF (EST)                |
| LEASE            |                                 |
| Basic Rent       | Starting @\$28 PSF              |
| CAC              | <b>\$12.50 PSF</b> (EST. 2024)  |
|                  |                                 |
| Legal            | Lot 3, Block 18, Plan 1923314   |
| Address          | 4905 Roper Road NW, Edmonton AB |
| Legal            | Lot 3, Block 18, Plan 1923314   |
| Land Use/Zoning  | Roper Road                      |
| Parking          | 70 stalls                       |
| Ceiling Height   | 12' clear                       |

## PROPERTY PHOTOS



















## SITEPLAN



# **Max**Well **Polaris** MaxWell Commercial ROMI SARNA AND **ASSOCIATES**

# CONTACT US

Romi Sarna Email : romi@romisarna.ca

**(**780) 450-6300







2021 Top Broker Award