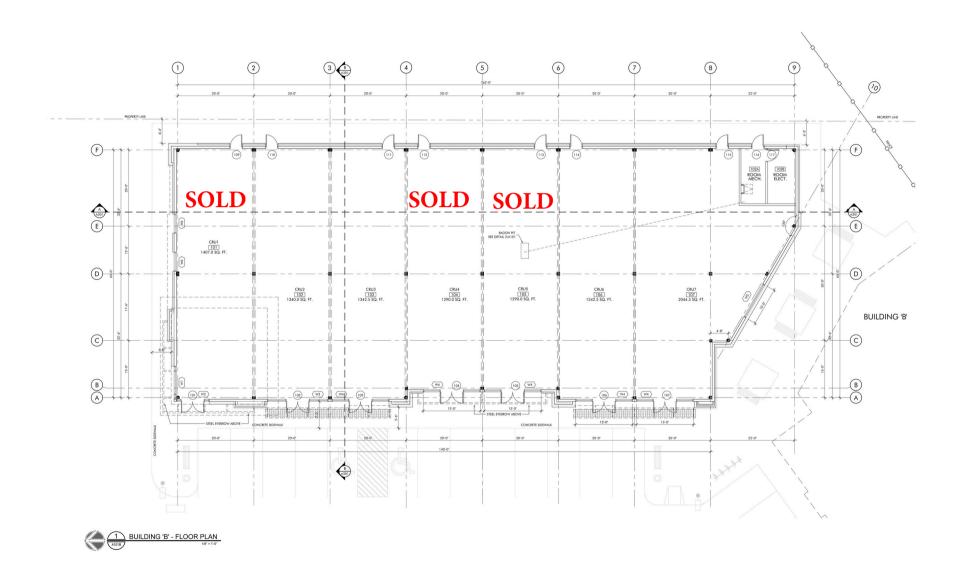

## PROPERTY DETAILS

| Transaction Type | For Sale/Lease                  |
|------------------|---------------------------------|
| PURCHASE         |                                 |
| Purchase Price   | Starting @\$455 PSF             |
| Condo Fees:      | \$5.17 PSF (EST)                |
| LEASE            |                                 |
| Basic Rent       | Starting @\$28 PSF              |
| CAC              | <b>\$12.50 PSF</b> (EST. 2024)  |
|                  |                                 |
| Legal            | Lot 3, Block 18, Plan 1923314   |
| Address          | 4905 Roper Road NW, Edmonton AB |
| Legal            | Lot 3, Block 18, Plan 1923314   |
| Land Use/Zoning  | Roper Road                      |
| Parking          | 70 stalls                       |
| Ceiling Height   | 12' clear                       |

## SITEPLAN