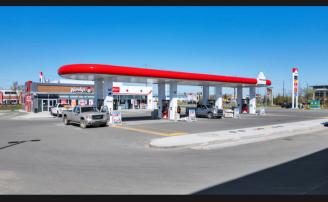

## PROPERTY PHOTOS

#### PROPERTY ADVANTAGE

- Newly constructed plaza
- Units starting at 1,340 sq. ft.
- Zoned for a wide range of uses
- Big Anchor tenants: Wendy's, Esso, Pizza restaurant, Law office