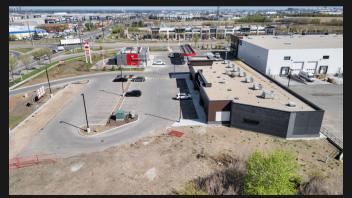

--------------|---------------------------------|
| PURCHASE         |                                 |
| Purchase Price   | Starting @\$455 PSF             |
| Condo Fees:      | \$5.17 PSF (EST)                |
| LEASE            |                                 |
| Basic Rent       | Starting @\$28 PSF              |
| CAC              | <b>\$12.50 PSF</b> (EST. 2024)  |
|                  |                                 |
| Legal            | Lot 3, Block 18, Plan 1923314   |
| Address          | 4905 Roper Road NW, Edmonton AB |
| Legal            | Lot 3, Block 18, Plan 1923314   |
| Land Use/Zoning  | Roper Road                      |
| Parking          | 70 stalls                       |
| Ceiling Height   | 12' clear                       |

## PROPERTY PHOTOS



















## SITEPLAN



# **Max**Well **Polaris** MaxWell Commercial ROMI SARNA AND **ASSOCIATES**

# CONTACT US

Romi Sarna Email : romi@romisarna.ca

**(**780) 450-6300







2021 Top Broker Award