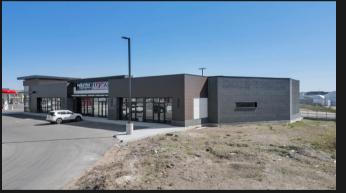

|------------------|---------------------------------|
| PURCHASE         |                                 |
| Purchase Price   | Starting @\$455 PSF             |
| Condo Fees:      | \$5.17 PSF (EST)                |
| LEASE            |                                 |
| Basic Rent       | Starting @\$28 PSF              |
| CAC              | <b>\$12.50 PSF</b> (EST. 2024)  |
|                  |                                 |
| Legal            | Lot 3, Block 18, Plan 1923314   |
| Address          | 4905 Roper Road NW, Edmonton AB |
| Legal            | Lot 3, Block 18, Plan 1923314   |
| Land Use/Zoning  | Roper Road                      |
| Parking          | 70 stalls                       |
| Ceiling Height   | 12' clear                       |

## PROPERTY PHOTOS



















## SITEPLAN



# **Max**Well **Polaris** MaxWell Commercial ROMI SARNA AND **ASSOCIATES**

# CONTACT US

Romi Sarna Email : romi@romisarna.ca

**(**780) 450-6300







2021 Top Broker Award