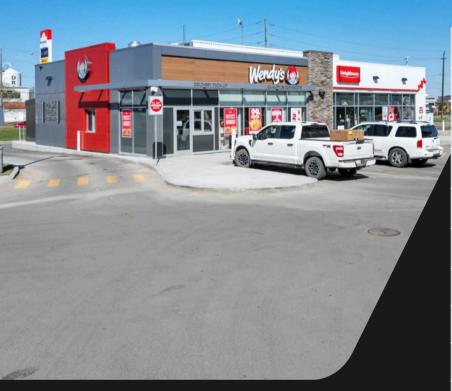

## PROPERTY PHOTOS

#### PROPERTY ADVANTAGE

- Newly constructed plaza
- Units starting at 1,340 sq. ft.
- Zoned for a wide range of uses
- Big Anchor tenants: Wendy's, Esso, Pizza restaurant, Law office