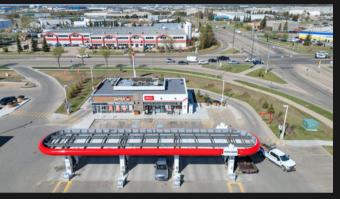

|
|------------------|---------------------------------|
| PURCHASE         |                                 |
| Purchase Price   | Starting @\$455 PSF             |
| Condo Fees:      | \$5.17 PSF (EST)                |
| LEASE            |                                 |
| Basic Rent       | Starting @\$28 PSF              |
| CAC              | <b>\$12.50 PSF</b> (EST. 2024)  |
|                  |                                 |
| Legal            | Lot 3, Block 18, Plan 1923314   |
| Address          | 4905 Roper Road NW, Edmonton AB |
| Legal            | Lot 3, Block 18, Plan 1923314   |
| Land Use/Zoning  | Roper Road                      |
| Parking          | 70 stalls                       |
| Ceiling Height   | 12' clear                       |

## PROPERTY PHOTOS



















## SITEPLAN



# **Max**Well **Polaris** MaxWell Commercial ROMI SARNA AND **ASSOCIATES**

# CONTACT US

Romi Sarna Email : romi@romisarna.ca

**(**780) 450-6300







2021 Top Broker Award