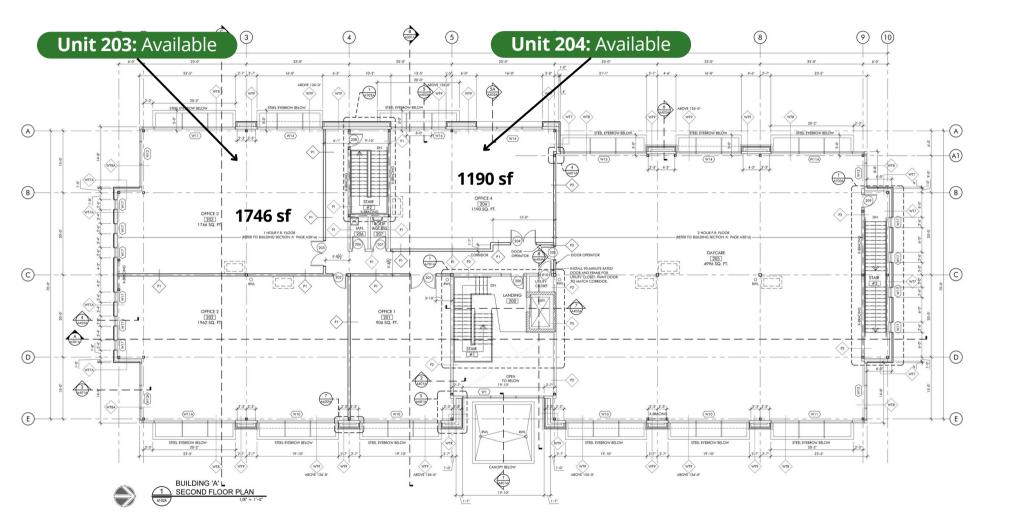

#### CURRENT AVAILABILITY

- Building D: 997 sq. ft.
- Building A: Units 203 & 204
- Rates starting at: \$37.00/sq. ft.

### SITEPLAN Bldg. A Floor Plan