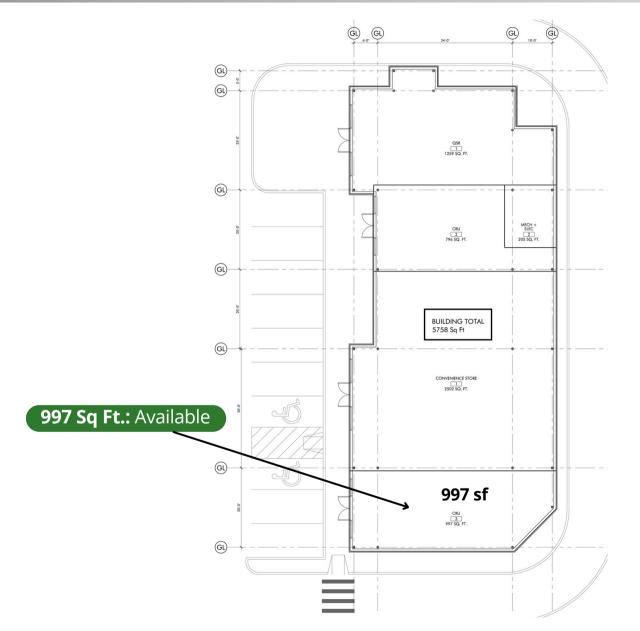

#### CURRENT AVAILABILITY

- Building D: 997 sq. ft.
- Building A: Units 203 & 204
- Rates starting at: \$37.00/sq. ft.

# SITEPLAN Bldg. D