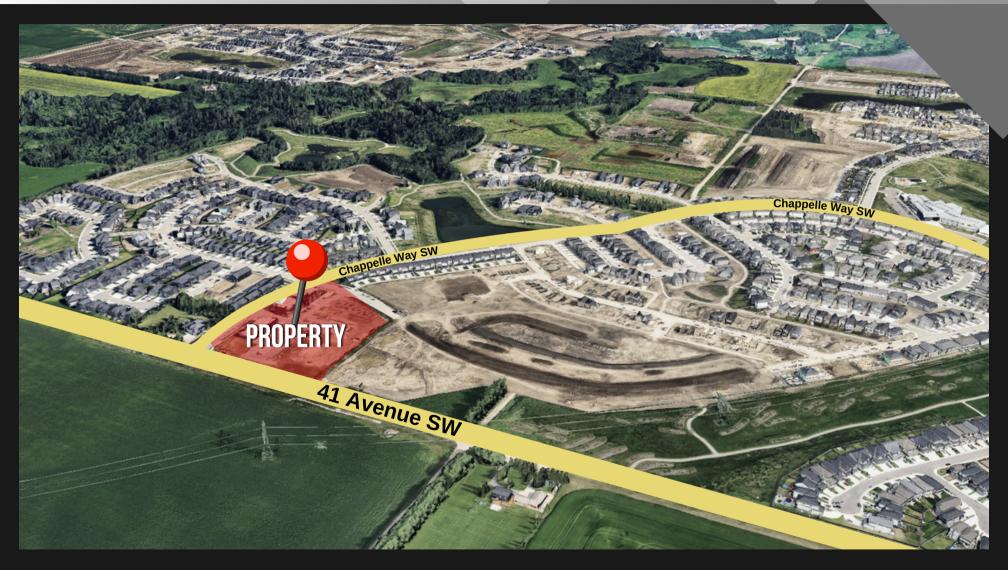

|                                    |                            |
|         |                                         | - alle de              | <br>and the second s | line lide                          |                            |

#### WWW.ROMISARNA.CA

### **AERIAL MAP**



#### WWW.ROMISARNA.CA

### **PROPERTY DETAILS**

|       | Net Lease Rate   | Starting \$37.00 SF/Annum             |
|-------|------------------|---------------------------------------|
|       | Transaction Type | For Lease                             |
| 1 1 1 | Address          | 8305 Chappelle Way SW,<br>Edmonton AB |
|       | Zoning           | CG                                    |
|       | OP Cost          | \$15.00 per SF/Annum                  |
|       | Sizes            | Multiple Bay Sizes+                   |

# **PROPERTY PHOTOS**





















### SITEPLAN Bldg. E Main Floor



### SITEPLAN Bldg. E Roof Plan





### SITEPLAN Bldg. A Floor Plan



# SITEPLAN Bldg. D





# CONTACT US

#### Romi Sarna

Email : romi@romisarna.ca

(780) 450-6300