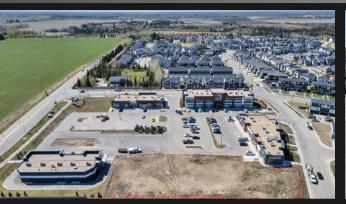

|
|         |                                         | - alle de              | <br>and the second s | line lide                          |                            |

#### WWW.ROMISARNA.CA

### **AERIAL MAP**



#### WWW.ROMISARNA.CA

### **PROPERTY DETAILS**

|       | Net Lease Rate   | Starting \$37.00 SF/Annum             |
|-------|------------------|---------------------------------------|
|       | Transaction Type | For Lease                             |
| 1 1 1 | Address          | 8305 Chappelle Way SW,<br>Edmonton AB |
|       | Zoning           | CG                                    |
|       | OP Cost          | \$15.00 per SF/Annum                  |
|       | Sizes            | Multiple Bay Sizes+                   |

# **PROPERTY PHOTOS**





















### SITEPLAN Bldg. E Main Floor



### SITEPLAN Bldg. E Roof Plan





### SITEPLAN Bldg. A Floor Plan



# SITEPLAN Bldg. D





# CONTACT US

#### Romi Sarna

Email : romi@romisarna.ca

(780) 450-6300