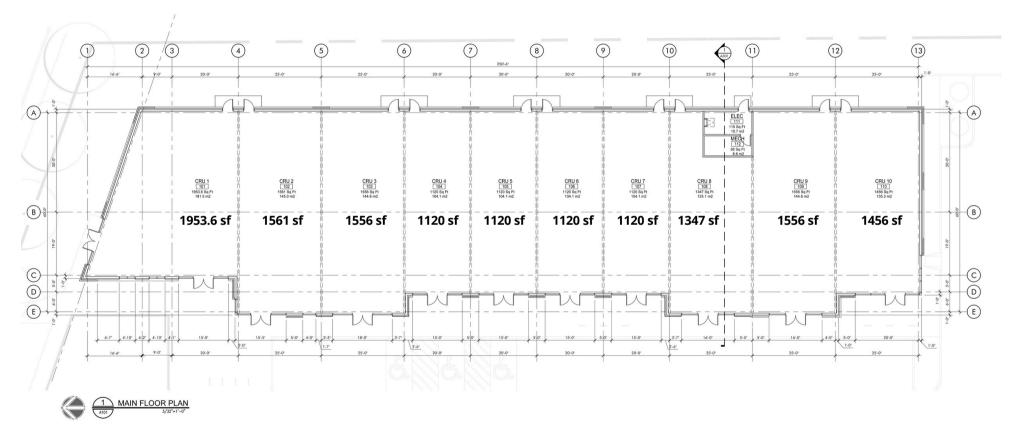

| - alle de              | <br>and the second s | line lide                          |                            |

#### WWW.ROMISARNA.CA

### **AERIAL MAP**



#### WWW.ROMISARNA.CA

### **PROPERTY DETAILS**

|       | Net Lease Rate   | Starting \$37.00 SF/Annum             |
|-------|------------------|---------------------------------------|
|       | Transaction Type | For Lease                             |
| 1 1 1 | Address          | 8305 Chappelle Way SW,<br>Edmonton AB |
|       | Zoning           | CG                                    |
|       | OP Cost          | \$15.00 per SF/Annum                  |
|       | Sizes            | Multiple Bay Sizes+                   |

# **PROPERTY PHOTOS**





















### SITEPLAN Bldg. E Main Floor



### SITEPLAN Bldg. E Roof Plan





### SITEPLAN Bldg. A Floor Plan



# SITEPLAN Bldg. D





# CONTACT US

#### Romi Sarna

Email : romi@romisarna.ca

(780) 450-6300