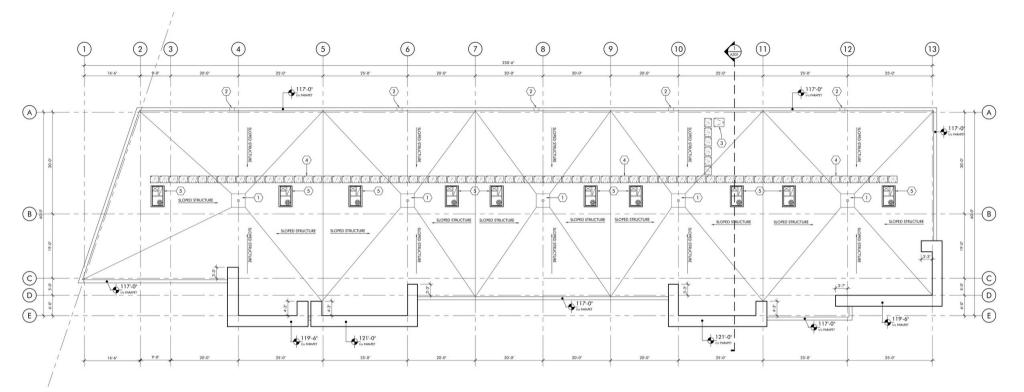

lle de              | <br>and the second s | line lide                          |                            |

#### WWW.ROMISARNA.CA

### **AERIAL MAP**



#### WWW.ROMISARNA.CA

### **PROPERTY DETAILS**

|       | Net Lease Rate   | Starting \$37.00 SF/Annum             |
|-------|------------------|---------------------------------------|
|       | Transaction Type | For Lease                             |
| 1 1 1 | Address          | 8305 Chappelle Way SW,<br>Edmonton AB |
|       | Zoning           | CG                                    |
|       | OP Cost          | \$15.00 per SF/Annum                  |
|       | Sizes            | Multiple Bay Sizes+                   |

# **PROPERTY PHOTOS**





















### SITEPLAN Bldg. E Main Floor



### SITEPLAN Bldg. E Roof Plan





### SITEPLAN Bldg. A Floor Plan



# SITEPLAN Bldg. D





# CONTACT US

#### Romi Sarna

Email : romi@romisarna.ca

(780) 450-6300