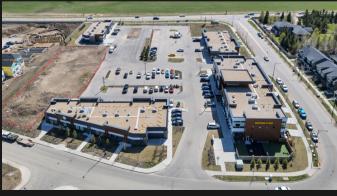

|
|         |                                         | - alle de              | <br>and the second s | line lide                          |                            |

#### WWW.ROMISARNA.CA

### **AERIAL MAP**



#### WWW.ROMISARNA.CA

### **PROPERTY DETAILS**

|       | Net Lease Rate   | Starting \$37.00 SF/Annum             |
|-------|------------------|---------------------------------------|
|       | Transaction Type | For Lease                             |
| 1 1 1 | Address          | 8305 Chappelle Way SW,<br>Edmonton AB |
|       | Zoning           | CG                                    |
|       | OP Cost          | \$15.00 per SF/Annum                  |
|       | Sizes            | Multiple Bay Sizes+                   |

# **PROPERTY PHOTOS**





















### SITEPLAN Bldg. E Main Floor



### SITEPLAN Bldg. E Roof Plan





### SITEPLAN Bldg. A Floor Plan



# SITEPLAN Bldg. D





# CONTACT US

#### Romi Sarna

Email : romi@romisarna.ca

(780) 450-6300