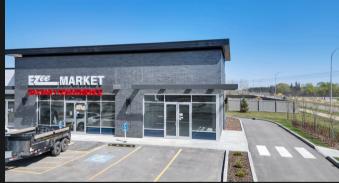

|
|         |                                         | - alle de              | <br>and the second s | line lide                          |                            |

#### WWW.ROMISARNA.CA

### **AERIAL MAP**



#### WWW.ROMISARNA.CA

### **PROPERTY DETAILS**

|       | Net Lease Rate   | Starting \$37.00 SF/Annum             |
|-------|------------------|---------------------------------------|
|       | Transaction Type | For Lease                             |
| 1 1 1 | Address          | 8305 Chappelle Way SW,<br>Edmonton AB |
|       | Zoning           | CG                                    |
|       | OP Cost          | \$15.00 per SF/Annum                  |
|       | Sizes            | Multiple Bay Sizes+                   |

# **PROPERTY PHOTOS**





















### SITEPLAN Bldg. E Main Floor



### SITEPLAN Bldg. E Roof Plan





### SITEPLAN Bldg. A Floor Plan



# SITEPLAN Bldg. D





# CONTACT US

#### Romi Sarna

Email : romi@romisarna.ca

(780) 450-6300