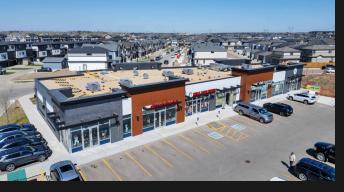

|
|         |                                         | - alle de              | <br>and the second s | line lide                          |                            |

#### WWW.ROMISARNA.CA

### **AERIAL MAP**



#### WWW.ROMISARNA.CA

### **PROPERTY DETAILS**

|       | Net Lease Rate   | Starting \$37.00 SF/Annum             |
|-------|------------------|---------------------------------------|
|       | Transaction Type | For Lease                             |
| 1 1 1 | Address          | 8305 Chappelle Way SW,<br>Edmonton AB |
|       | Zoning           | CG                                    |
|       | OP Cost          | \$15.00 per SF/Annum                  |
|       | Sizes            | Multiple Bay Sizes+                   |

# **PROPERTY PHOTOS**





















### SITEPLAN Bldg. E Main Floor



### SITEPLAN Bldg. E Roof Plan





### SITEPLAN Bldg. A Floor Plan



# SITEPLAN Bldg. D





# CONTACT US

#### Romi Sarna

Email : romi@romisarna.ca

(780) 450-6300