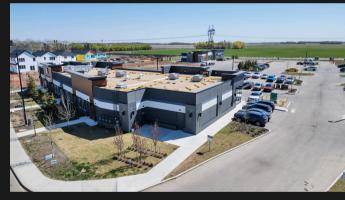

|
|         |                                         | - alle de              | <br>and the second s | line lide                          |                            |

#### WWW.ROMISARNA.CA

### **AERIAL MAP**



#### WWW.ROMISARNA.CA

### **PROPERTY DETAILS**

|       | Net Lease Rate   | Starting \$37.00 SF/Annum             |
|-------|------------------|---------------------------------------|
|       | Transaction Type | For Lease                             |
| 1 1 1 | Address          | 8305 Chappelle Way SW,<br>Edmonton AB |
|       | Zoning           | CG                                    |
|       | OP Cost          | \$15.00 per SF/Annum                  |
|       | Sizes            | Multiple Bay Sizes+                   |

# **PROPERTY PHOTOS**





















### SITEPLAN Bldg. E Main Floor



### SITEPLAN Bldg. E Roof Plan





### SITEPLAN Bldg. A Floor Plan



# SITEPLAN Bldg. D





# CONTACT US

#### Romi Sarna

Email : romi@romisarna.ca

(780) 450-6300