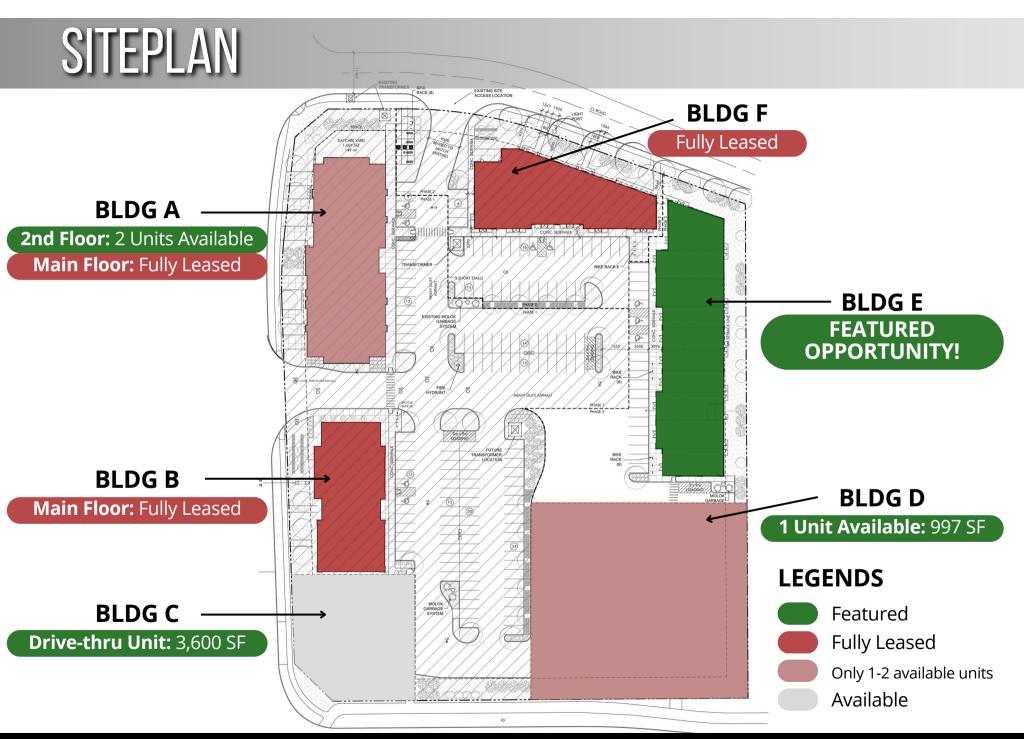

#### FEATURED OPPORTUNITY: BUILDING E

- Newest addition to Chappelle Elite Centre
- Customizable layouts and modern infrastructure
- Ideal for new tenants in a growing commercial hub
- Emphasis on tenant momentum across the site
- Consolidated leasing info to highlight centre's activity

#### CURRENT AVAILABILITY

- Building D: 997 sq. ft.
- Building A: Units 203 & 204
- Rates starting at: \$37.00/sq. ft.

#### CHAPPELLE ELITE CENTRE ADVANTAGE

• Zoned CG: Retail, office, medical, or professional use

Existing tenants:

- ESSO Gas & Convenience, Liquor Store, Daycare, Dentist, Medi/Pharmacy, Physio, Cannabis Retailer, Pizza & Chinese Restaurants
- High-traffic, vibrant tenant mix