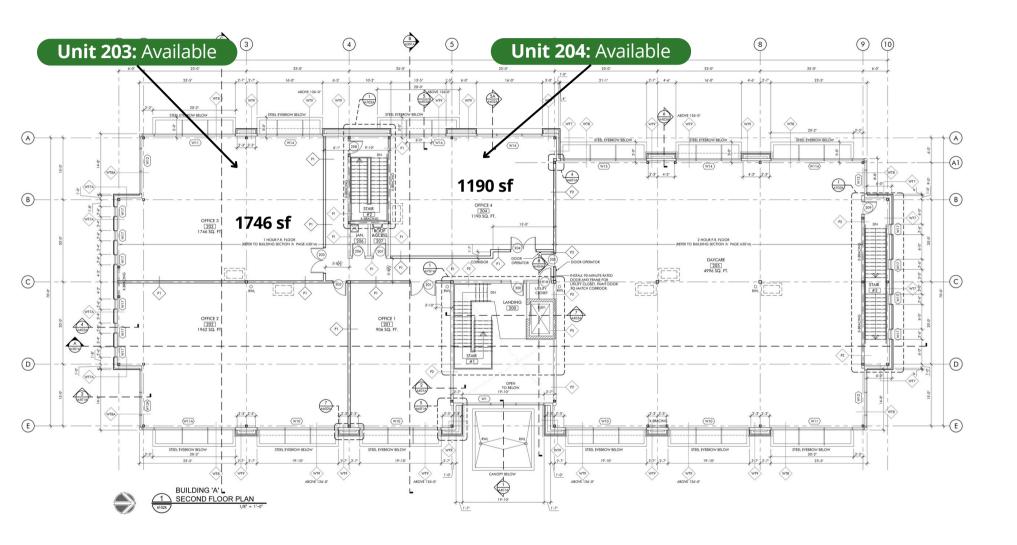

#### **CURRENT AVAILABILITY**

- Building D: 997 sq. ft.
- Building A: Units 203 & 204
- Rates starting at: \$37.00/sq. ft.

## SITEPLAN Bldg. A Floor Plan