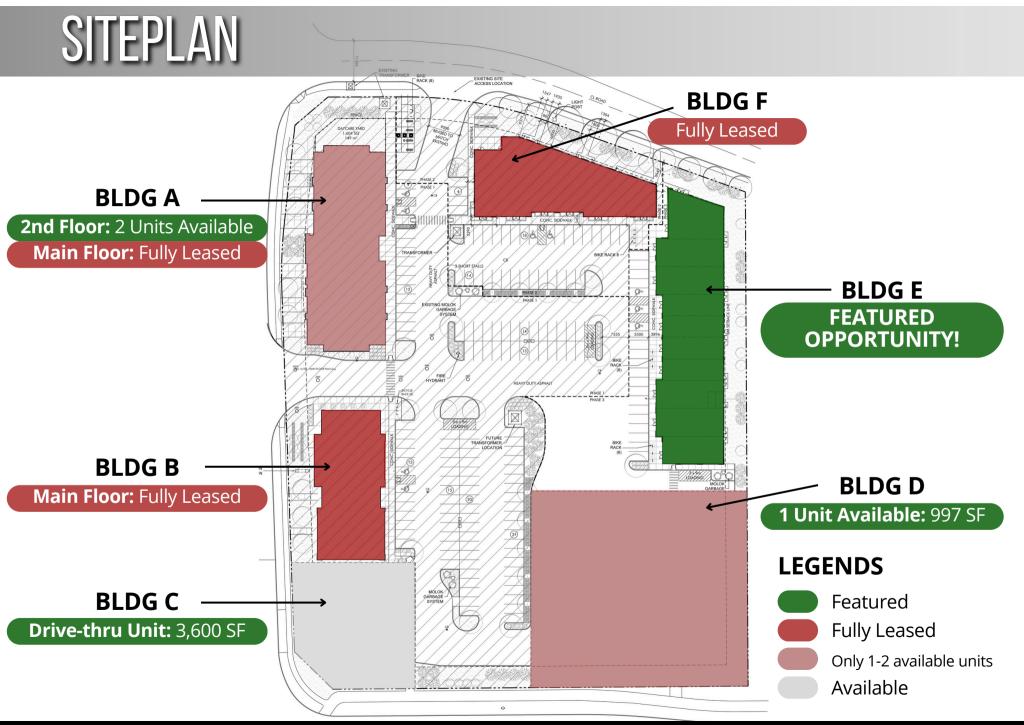

### FEATURED OPPORTUNITY: BUILDING E

- Newest addition to Chappelle Elite Centre
- Customizable layouts and modern infrastructure
- Ideal for new tenants in a growing commercial hub
- Emphasis on tenant momentum across the site
- · Consolidated leasing info to highlight centre's activity

#### **CURRENT AVAILABILITY**

- Building D: 997 sq. ft.
- Building A: Units 203 & 204
- Rates starting at: \$37.00/sq. ft.

### CHAPPELLE ELITE CENTRE ADVANTAGE

• Zoned CG: Retail, office, medical, or professional use

#### Existing tenants:

- ESSO Gas & Convenience, Liquor Store, Daycare, Dentist, Medi/Pharmacy, Physio, Cannabis Retailer, Pizza & Chinese Restaurants
- High-traffic, vibrant tenant mix