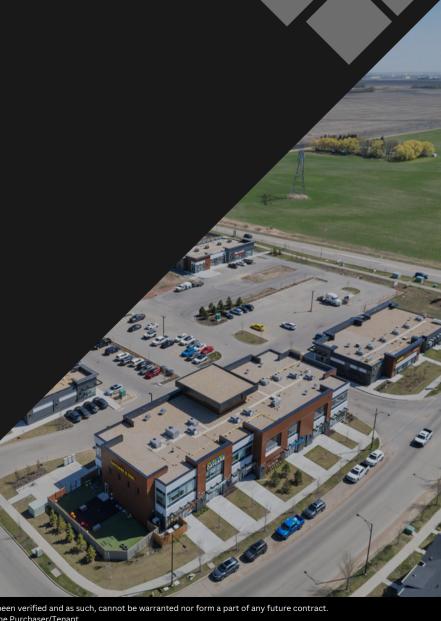

h visibility with direct access to:
  - QEII Highway
  - Anthony Henday Drive
  - Whitemud Freeway

### FEATURED OPPORTUNITY: BUILDING E

- Newest addition to Chappelle Elite Centre
- Customizable layouts and modern infrastructure
- Ideal for new tenants in a growing commercial hub
- Emphasis on tenant momentum across the site
- · Consolidated leasing info to highlight centre's activity

#### **CURRENT AVAILABILITY**

- Building D: 997 sq. ft.
- Building A: Units 203 & 204
- Rates starting at: \$37.00/sq. ft.

### CHAPPELLE ELITE CENTRE ADVANTAGE

• Zoned CG: Retail, office, medical, or professional use

#### Existing tenants:

- ESSO Gas & Convenience, Liquor Store, Daycare, Dentist, Medi/Pharmacy, Physio, Cannabis Retailer, Pizza & Chinese Restaurants
- High-traffic, vibrant tenant mix



### **AERIAL MAP**



#### HOUSEHOLD INCOME

Earning up to \$80,000 39.25% \$80,000 - \$150,000 12.50% \$150,000+ 18.25%



#### **POPULATION**

>19 years old 16.40% 20-34 years 36.10% 35-54 years 25.70% 55 years+ 21.80%

WWW.ROMISARNA.CA

### **AERIAL MAP**



WWW.ROMISARNA.CA

### PROPERTY DETAILS

| THE RESIDENCE OF THE PARTY OF T |                                       |
|-----------------------------------------------------------------------------------------------------------------------------------------------------------------------------------------------------------------------------------------------------------------------------------------------------------------------------------------------------------------------------------------------------------------------------------