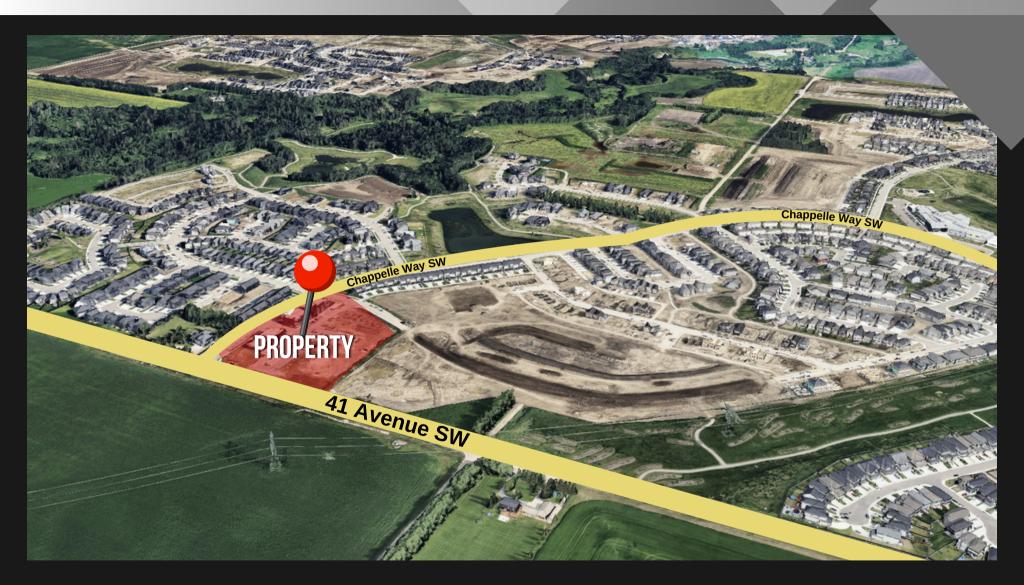

owing commercial hub
- Emphasis on tenant momentum across the site
- · Consolidated leasing info to highlight centre's activity

#### **CURRENT AVAILABILITY**

- Building D: 997 sq. ft.
- Building A: Units 203 & 204
- Rates starting at: \$37.00/sq. ft.

### CHAPPELLE ELITE CENTRE ADVANTAGE

• Zoned CG: Retail, office, medical, or professional use

#### Existing tenants:

- ESSO Gas & Convenience, Liquor Store, Daycare, Dentist, Medi/Pharmacy, Physio, Cannabis Retailer, Pizza & Chinese Restaurants
- High-traffic, vibrant tenant mix



### **AERIAL MAP**



#### HOUSEHOLD INCOME

Earning up to \$80,000 39.25% \$80,000 - \$150,000 12.50% \$150,000+ 18.25%



#### **POPULATION**

>19 years old 16.40% 20-34 years 36.10% 35-54 years 25.70% 55 years+ 21.80%

WWW.ROMISARNA.CA

### **AERIAL MAP**



WWW.ROMISARNA.CA

### PROPERTY DETAILS

| THE RESIDENCE OF THE PARTY OF T |                                       |
|---------------------------------------------------------------------------------------------------------------------------------------------------------------------------------------------------------------------------------------------------------------------------------------------------------------------------------------------------------------------------------------------------------------------------------------------------------------------------------------------------------------------------------------------------------------------------------------------------------------------------------------------------------------------------------------------------------