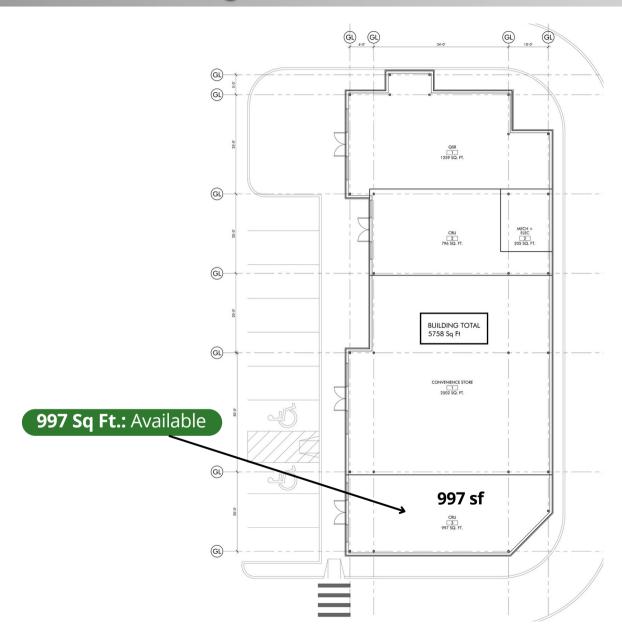

#### **CURRENT AVAILABILITY**

- Building D: 997 sq. ft.
- Building A: Units 203 & 204
- Rates starting at: \$37.00/sq. ft.

## SITEPLAN Bldg. D