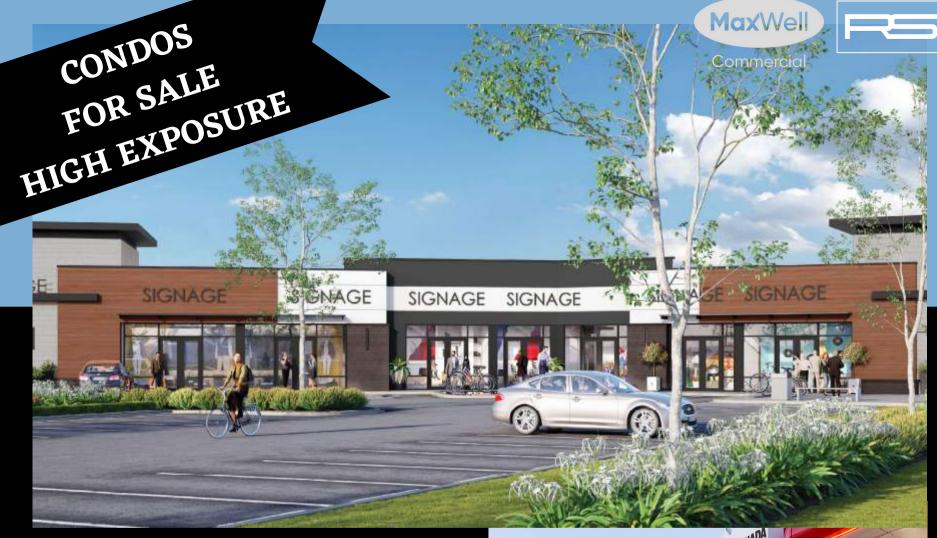

#### Elite Centre on 50th 4905 ROPER ROAD NW FOR SALE/LEASE

Elite Centre on 50th is centrally located in the Pylypow area. Retailers can expect high exposure from Roper road and 50th street with 32,000 vehicles passing every day.

Newly constructed building is designed with the newest materials to showcase retail, office or restaurants. Floor plans have been designed to allow tenants to design their own space.

Join Elite Centre on 50th with the benefits of the location, work demographics, visibility to both arterial roads, and so much more!

### WELCOME TO ELITE CENTRE ON 50TH

MaxWell

Commercial

POI ARI

I I I I TRAN

Transaction Type: For Sale/Lease Neighbourhood: Pylypow Municipal: 4905 Roper Road NW Legal: Lot 3, Block 18, Plan 1923314 Land Use/Zoning: IB Access: Roper road Possession: 2024 Parking: 70 stalls Signage: Pylon and fascia Ceiling Height: 12' clear