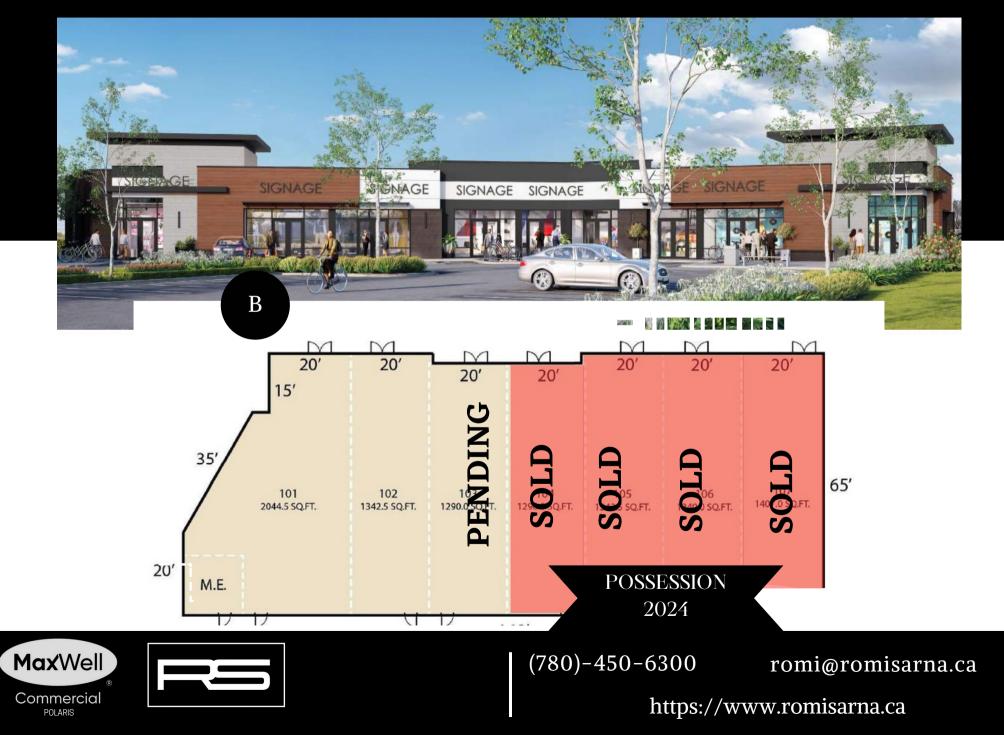

### WELCOME TO ELITE CENTRE ON 50TH

MaxWell

Commercial

POI ARI

I I I I TRAN

Transaction Type: For Sale/Lease Neighbourhood: Pylypow Municipal: 4905 Roper Road NW Legal: Lot 3, Block 18, Plan 1923314 Land Use/Zoning: IB Access: Roper road Possession: 2024 Parking: 70 stalls Signage: Pylon and fascia Ceiling Height: 12' clear

# DETAILS

Purchase Price:Starting @\$495 PSFCondo Fees:\$5.17 PSF (EST)

LEASE

Basic Rent:

Starting @ \$35 PSF

CAC:

\$9.50 PSF

(2022 Budget includes proportionate share of property taxes, insurance, management fees, building & maintenance)