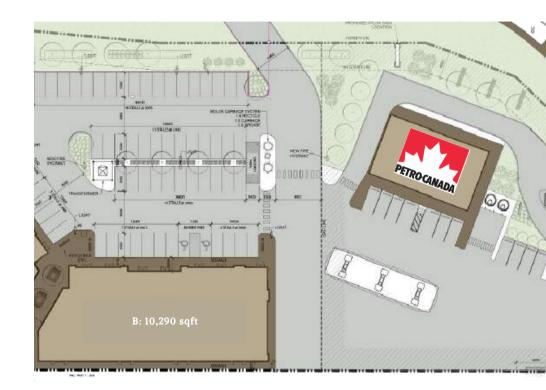

# AERIAL MAP

(780)-450-6300 romi@

romi@romisarna.ca

https://www.romisarna.ca

### WELCOME TO ELITE CENTRE ON 50TH

MaxWell

Commercial

POI ARI

I I I I TRAN

Transaction Type: For Sale/Lease Neighbourhood: Pylypow Municipal: 4905 Roper Road NW Legal: Lot 3, Block 18, Plan 1923314 Land Use/Zoning: IB Access: Roper road Possession: 2024 Parking: 70 stalls Signage: Pylon and fascia Ceiling Height: 12' clear