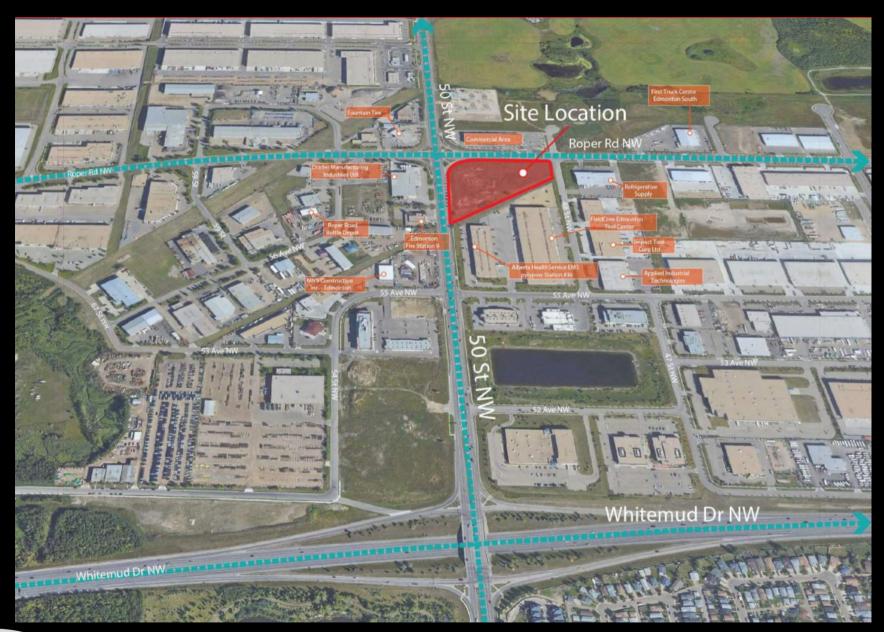

# AERIAL MAP

(780)-450-6300 romi@

romi@romisarna.ca

https://www.romisarna.ca

### WELCOME TO ELITE CENTRE ON 50TH

MaxWell

Commercial

POI ARI

I I I I TRAN

Transaction Type: For Sale/Lease Neighbourhood: Pylypow Municipal: 4905 Roper Road NW Legal: Lot 3, Block 18, Plan 1923314 Land Use/Zoning: IB Access: Roper road Possession: 2024 Parking: 70 stalls Signage: Pylon and fascia Ceiling Height: 12' clear