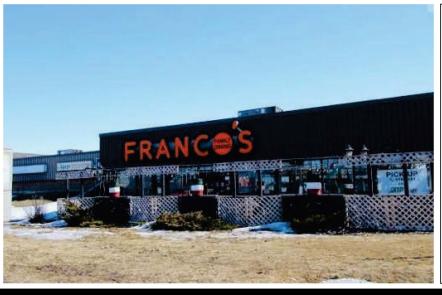

#### **PROPERTY HIGHLIGHTS:**

Welcome to Kennedale Shopping Centre! High Exposure, North East Development. EXCELLENT Prime Retail Opportunity. Exclusively Positioned directly onto 50th Street & Hermitage Road (Clareview). With Quick Connections to 137 Avenue, Manning Freeway, Yellowhead Trail & Anthony Henday. 2 Units Available, 1292 & 1006 Square Feet. Base Lease Rate Starts @ \$24.00 psf plus Common Area Charges of \$13.62. Kennedale Shopping Centre is surrounded by Major Anchors that include: WalMart, Home Depot, Costco, Best Buy & Super Store. Approximately 40,000 Vehicles Per Day. \$90,000 Average Household Income. Our Existing Tenants: Franco's Pizza, Dentist, DayCare, African Restaurant, Pharmacy, Cannabis, Salon, Enterprise Car Rental, Tattoo. Ample parking. Pylon Signage Opportunities. COME JOIN US!