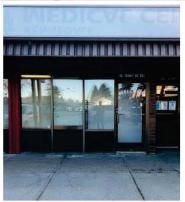

# KENNEDALE SHOPPING CENTRE

12981 50 ST NW NW, Edmonton, Alberta T5A3P3

#### **PROPERTY HIGHLIGHTS:**

Welcome to Kennedale Shopping Centre! High Exposure, North East Development. EXCELLENT Prime Retail Opportunity. Exclusively Positioned directly onto 50th Street & Hermitage Road (Clareview). With Quick Connections to 137 Avenue, Manning Freeway, Yellowhead Trail & Anthony Henday. 2 Units Available, 1292 & 1006 Square Feet. Base Lease Rate Starts @ \$24.00 psf plus Common Area Charges of \$13.62. Kennedale Shopping Centre is surrounded by Major Anchors that include: WalMart, Home Depot, Costco, Best Buy & Super Store. Approximately 40,000 Vehicles Per Day. \$90,000 Average Household Income. Our Existing Tenants: Franco's Pizza, Dentist, DayCare, African Restaurant, Pharmacy, Cannabis, Salon, Enterprise Car Rental, Tattoo. Ample parking. Pylon Signage Opportunities. COME JOIN US!