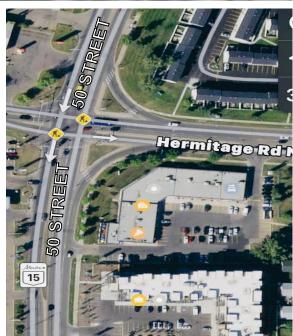

#### **PROPERTY HIGHLIGHTS:**

Welcome to Kennedale Shopping Centre! High Exposure, North East Development. EXCELLENT Prime Retail Opportunity. Exclusively Positioned directly onto 50th Street & Hermitage Road (Clareview). With Quick Connections to 137 Avenue, Manning Freeway, Yellowhead Trail & Anthony Henday. 2 Units Available, 1292 & 1006 Square Feet. Base Lease Rate Starts @ \$24.00 psf plus Common Area Charges of \$13.62. Kennedale Shopping Centre is surrounded by Major Anchors that include: WalMart, Home Depot, Costco, Best Buy & Super Store. Approximately 40,000 Vehicles Per Day. \$90,000 Average Household Income. Our Existing Tenants: Franco's Pizza, Dentist, DayCare, African Restaurant, Pharmacy, Cannabis, Salon, Enterprise Car Rental, Tattoo. Ample parking. Pylon Signage Opportunities. COME JOIN US!