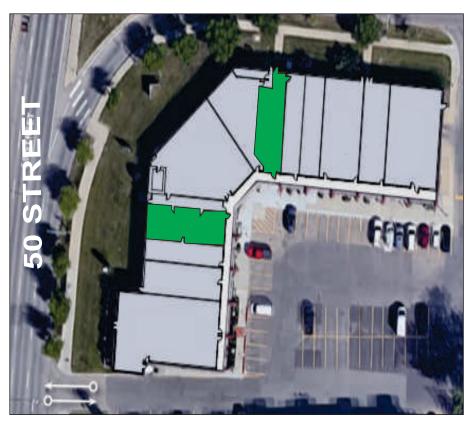

#### **PROPERTY HIGHLIGHTS:**

Welcome to Kennedale Shopping Centre! High Exposure, North East Development. EXCELLENT Prime Retail Opportunity. Exclusively Positioned directly onto 50th Street & Hermitage Road (Clareview). With Quick Connections to 137 Avenue, Manning Freeway, Yellowhead Trail & Anthony Henday. 2 Units Available, 1292 & 1006 Square Feet. Base Lease Rate Starts @ \$24.00 psf plus Common Area Charges of \$13.62. Kennedale Shopping Centre is surrounded by Major Anchors that include: WalMart, Home Depot, Costco, Best Buy & Super Store. Approximately 40,000 Vehicles Per Day. \$90,000 Average Household Income. Our Existing Tenants: Franco's Pizza, Dentist, DayCare, African Restaurant, Pharmacy, Cannabis, Salon, Enterprise Car Rental, Tattoo. Ample parking. Pylon Signage Opportunities. COME JOIN US!

### For Lease

Property Type Transaction Type

: For Lease

Community : Kennedale

: CSC Land Use/Zoning

Year Built : 1976

**Net Lease Rate** SF/Annum

Subject Space

: Starting @ \$24.00 Subject Space

: 1292 & 1006

Width : 22.00

Operating Costs: \$13.62 PSF/annum (2020 Budget includes proportionate share of property taxes, building repairs, maintenance insurance and

management fees