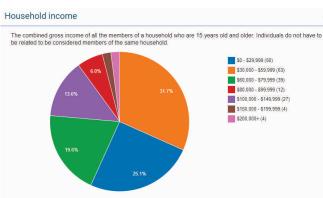

#### **PROPERTY HIGHLIGHTS:**

Welcome to Kennedale Shopping Centre! High Exposure, North East Development. EXCELLENT Prime Retail Opportunity. Exclusively Positioned directly onto 50th Street & Hermitage Road (Clareview). With Quick Connections to 137 Avenue, Manning Freeway, Yellowhead Trail & Anthony Henday. 2 Units Available, 1292 & 1006 Square Feet. Base Lease Rate Starts @ \$24.00 psf plus Common Area Charges of \$13.62. Kennedale Shopping Centre is surrounded by Major Anchors that include: WalMart, Home Depot, Costco, Best Buy & Super Store. Approximately 40,000 Vehicles Per Day. \$90,000 Average Household Income. Our Existing Tenants: Franco's Pizza, Dentist, DayCare, African Restaurant, Pharmacy, Cannabis, Salon, Enterprise Car Rental, Tattoo. Ample parking. Pylon Signage Opportunities. COME JOIN US!