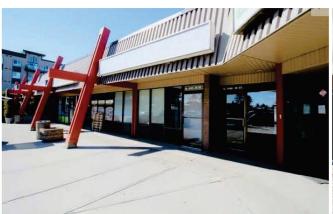

#### **PROPERTY HIGHLIGHTS:**

Welcome to Kennedale Shopping Centre! High Exposure, North East Development. EXCELLENT Prime Retail Opportunity. Exclusively Positioned directly onto 50th Street & Hermitage Road (Clareview). With Quick Connections to 137 Avenue, Manning Freeway, Yellowhead Trail & Anthony Henday. 2 Units Available, 1292 & 1006 Square Feet. Base Lease Rate Starts @ \$24.00 psf plus Common Area Charges of \$13.62. Kennedale Shopping Centre is surrounded by Major Anchors that include: WalMart, Home Depot, Costco, Best Buy & Super Store. Approximately 40,000 Vehicles Per Day. \$90,000 Average Household Income. Our Existing Tenants: Franco's Pizza, Dentist, DayCare, African Restaurant, Pharmacy, Cannabis, Salon, Enterprise Car Rental, Tattoo. Ample parking. Pylon Signage Opportunities. COME JOIN US!