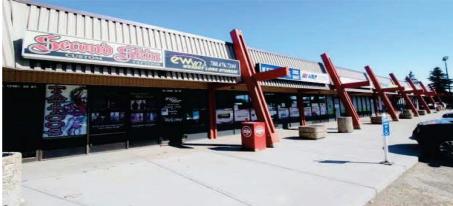

#### **PROPERTY HIGHLIGHTS:**

Welcome to Kennedale Shopping Centre! High Exposure, North East Development. EXCELLENT Prime Retail Opportunity. Exclusively Positioned directly onto 50th Street & Hermitage Road (Clareview). With Quick Connections to 137 Avenue, Manning Freeway, Yellowhead Trail & Anthony Henday. 2 Units Available, 1292 & 1006 Square Feet. Base Lease Rate Starts @ \$24.00 psf plus Common Area Charges of \$13.62. Kennedale Shopping Centre is surrounded by Major Anchors that include: WalMart, Home Depot, Costco, Best Buy & Super Store. Approximately 40,000 Vehicles Per Day. \$90,000 Average Household Income. Our Existing Tenants: Franco's Pizza, Dentist, DayCare, African Restaurant, Pharmacy, Cannabis, Salon, Enterprise Car Rental, Tattoo. Ample parking. Pylon Signage Opportunities. COME JOIN US!