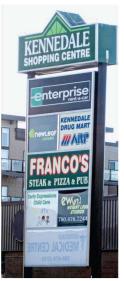

#### **PROPERTY HIGHLIGHTS:**

Welcome to Kennedale Shopping Centre! High Exposure, North East Development. EXCELLENT Prime Retail Opportunity. Exclusively Positioned directly onto 50th Street & Hermitage Road (Clareview). With Quick Connections to 137 Avenue, Manning Freeway, Yellowhead Trail & Anthony Henday. 2 Units Available, 1292 & 1006 Square Feet. Base Lease Rate Starts @ \$24.00 psf plus Common Area Charges of \$13.62. Kennedale Shopping Centre is surrounded by Major Anchors that include: WalMart, Home Depot, Costco, Best Buy & Super Store. Approximately 40,000 Vehicles Per Day. \$90,000 Average Household Income. Our Existing Tenants: Franco's Pizza, Dentist, DayCare, African Restaurant, Pharmacy, Cannabis, Salon, Enterprise Car Rental, Tattoo. Ample parking. Pylon Signage Opportunities. COME JOIN US!