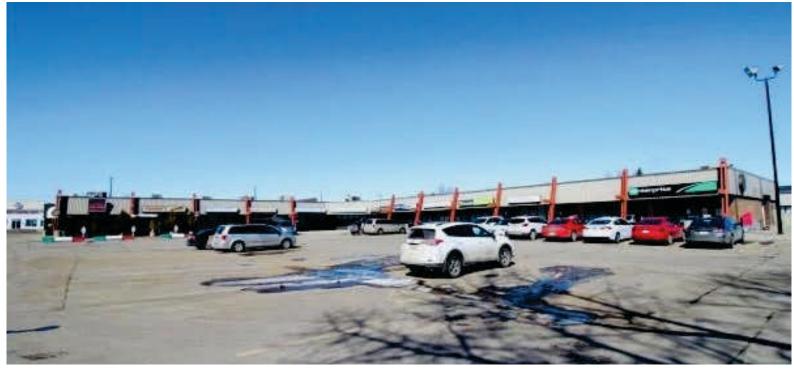

#### **PROPERTY HIGHLIGHTS:**

Welcome to Kennedale Shopping Centre! High Exposure, North East Development. EXCELLENT Prime Retail Opportunity. Exclusively Positioned directly onto 50th Street & Hermitage Road (Clareview). With Quick Connections to 137 Avenue, Manning Freeway, Yellowhead Trail & Anthony Henday. 2 Units Available, 1292 & 1006 Square Feet. Base Lease Rate Starts @ \$24.00 psf plus Common Area Charges of \$13.62. Kennedale Shopping Centre is surrounded by Major Anchors that include: WalMart, Home Depot, Costco, Best Buy & Super Store. Approximately 40,000 Vehicles Per Day. \$90,000 Average Household Income. Our Existing Tenants: Franco's Pizza, Dentist, DayCare, African Restaurant, Pharmacy, Cannabis, Salon, Enterprise Car Rental, Tattoo. Ample parking. Pylon Signage Opportunities. COME JOIN US!