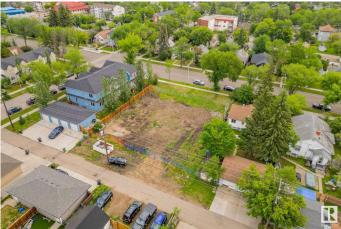

#### \$375,000

0 Bedroom, 0.00 Bathroom, Single Family on 0.00 Acres

Spruce Avenue, Edmonton, AB

\*\*\*\*\* Large vacant LOT, 50 feet x 150 feet (15.2m x 45.7m). \*\* Excellent location. \*\* Education, healthcare & lifestyle are all a few minutes drive away. \*\* The adjacent LOT (11244 101 St) is also for sale. \*\*
3-minute-drive to Royal Alexandra Hospital. \*\* 3-minute-drive to Gene Zwozdesky Centre at Norwood. \*\*
4-minute-drive to Kingsway Mall. \*\*
5-minute-drive to NAIT (Northern Alberta Institute of Technology). \*\* 7-minute-drive to MacEwan University. \*\* 7-minute-drive to Edmonton City Centre. \*\*\*\*\* The combined LOT, 100 feet x 150 feet, is a big and beautiful canvas for new creation!