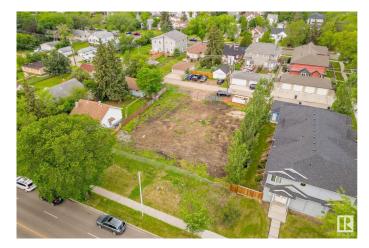

#### \$375,000

0 Bedroom, 0.00 Bathroom, Single Family on 0.00 Acres

Spruce Avenue, Edmonton, AB

\*\*\*\*\* Large vacant LOT, 50 feet x 150 feet (15.2m x 45.7m). \*\* Excellent location. \*\* Education, healthcare & lifestyle are all a few minutes drive away. \*\* The adjacent LOT (11244 101 St) is also for sale. \*\*
3-minute-drive to Royal Alexandra Hospital. \*\* 3-minute-drive to Gene Zwozdesky Centre at Norwood. \*\*
4-minute-drive to Kingsway Mall. \*\*
5-minute-drive to NAIT (Northern Alberta Institute of Technology). \*\* 7-minute-drive to MacEwan University. \*\* 7-minute-drive to Edmonton City Centre. \*\*\*\*\* The combined LOT, 100 feet x 150 feet, is a big and beautiful canvas for new creation!