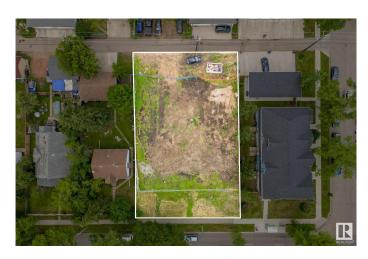

#### \$375,000

0 Bedroom, 0.00 Bathroom, Single Family on 0.00 Acres

Spruce Avenue, Edmonton, AB

\*\*\*\*\* Large vacant LOT, 50 feet x 150 feet (15.2m x 45.7m). \*\* Excellent location. \*\* Education, healthcare & lifestyle are all a few minutes drive away. \*\* The adjacent LOT (11244 101 St) is also for sale. \*\*
3-minute-drive to Royal Alexandra Hospital. \*\* 3-minute-drive to Gene Zwozdesky Centre at Norwood. \*\*
4-minute-drive to Kingsway Mall. \*\*
5-minute-drive to NAIT (Northern Alberta Institute of Technology). \*\* 7-minute-drive to MacEwan University. \*\* 7-minute-drive to Edmonton City Centre. \*\*\*\*\* The combined LOT, 100 feet x 150 feet, is a big and beautiful canvas for new creation!