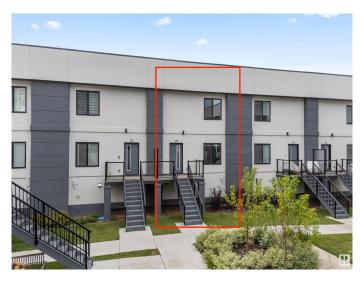

# \$416,999 - 25 10 Salisbury Way, Sherwood Park

MLS® #E4449286

#### \$416.999

3 Bedroom, 2.50 Bathroom, 1.667 sqft Condo / Townhouse on 0.00 Acres

Salisbury Village, Sherwood Park, AB

Modern design, smart layout, and unbeatable convenience â€" this Sherwood Park townhouse delivers it all. Featuring 3 spacious bedrooms, an open-concept main floor filled with natural light, and a stylish kitchen with stainless steel appliances, every detail is made for easy living. Enjoy the comfort of an attached garage, perfect for Edmonton winters, plus a bright, low-maintenance interior that feels fresh and functional. Located in a peaceful community just minutes from schools, parks, restaurants, and major amenities â€" this is the kind of home that makes life simple, stylish, and connected.

## **Community Information**

Address 25 10 Salisbury Way

Area Sherwood Park
Subdivision Salisbury Village
City Sherwood Park

County ALBERTA

Province AB

Postal Code T8B 0B1