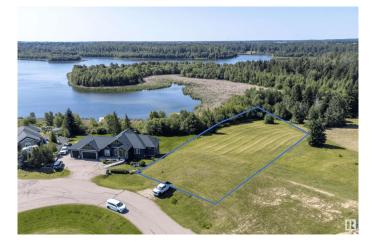

## \$389,900

0 Bedroom, 0.00 Bathroom, Rural on 0.68 Acres

Spring Lake Ranch, Rural Parkland County, AB

Tucked into a cul-de-sac, Lot #51 "WATER'S EDGE" is lakeside living at its absolute finest. This sw facing, 3/4 acre lot features Spring Lake & unobstructed Environmental Reserve views. The only remaining lot with private lake access! Sit on your covered back deck & enjoy stunning sunsets & the many sounds of nature. In the summer, canoe, fish, stand up paddle boarding, swim & kayak. In the winter, the frozen lake offers a plethora of activities such as ice fishing, cross country skiing, snow shoeing, & skating. This is the final lakefront lot backing directly on to Spring Lake & one of the last lots that can have a walk out on it. The community of Spring Lake offers several playgrounds, skating rink/basketball/pickle ball court & riding arena. You will love the community spirit with events such as the fall festival, Christmas contests, even drive in movies. 12 Min to Stony Plain, 25 Edmonton, 5 min to Blueberry School. GST not included in price