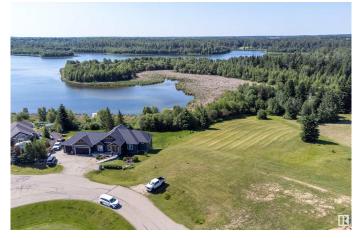

## \$389,900

0 Bedroom, 0.00 Bathroom, Rural on 0.68 Acres

Spring Lake Ranch, Rural Parkland County, AB

Tucked into a cul-de-sac, Lot #51 "WATER'S EDGE" is lakeside living at its absolute finest. This sw facing, 3/4 acre lot features Spring Lake & unobstructed Environmental Reserve views. The only remaining lot with private lake access! Sit on your covered back deck & enjoy stunning sunsets & the many sounds of nature. In the summer, canoe, fish, stand up paddle boarding, swim & kayak. In the winter, the frozen lake offers a plethora of activities such as ice fishing, cross country skiing, snow shoeing, & skating. This is the final lakefront lot backing directly on to Spring Lake & one of the last lots that can have a walk out on it. The community of Spring Lake offers several playgrounds, skating rink/basketball/pickle ball court & riding arena. You will love the community spirit with events such as the fall festival, Christmas contests, even drive in movies. 12 Min to Stony Plain, 25 Edmonton, 5 min to Blueberry School. GST not included in price