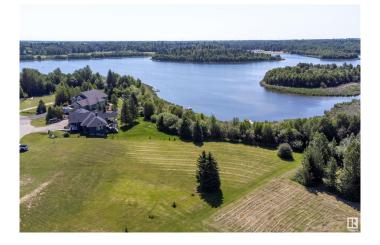

## \$389,900

0 Bedroom, 0.00 Bathroom, Rural on 0.68 Acres

Spring Lake Ranch, Rural Parkland County, AB

Tucked into a cul-de-sac, Lot #51 "WATER'S EDGE" is lakeside living at its absolute finest. This sw facing, 3/4 acre lot features Spring Lake & unobstructed Environmental Reserve views. The only remaining lot with private lake access! Sit on your covered back deck & enjoy stunning sunsets & the many sounds of nature. In the summer, canoe, fish, stand up paddle boarding, swim & kayak. In the winter, the frozen lake offers a plethora of activities such as ice fishing, cross country skiing, snow shoeing, & skating. This is the final lakefront lot backing directly on to Spring Lake & one of the last lots that can have a walk out on it. The community of Spring Lake offers several playgrounds, skating rink/basketball/pickle ball court & riding arena. You will love the community spirit with events such as the fall festival, Christmas contests, even drive in movies. 12 Min to Stony Plain, 25 Edmonton, 5 min to Blueberry School. GST not included in price