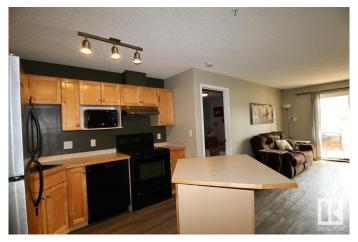

## \$1,450

2 Bedroom, 2.00 Bathroom, 823 sqft Rental on 0.00 Acres

Ellerslie, Edmonton, AB

Welcome Home! Wonderful 2 Bed 2 Bath Condo For Rent in Park Place, Ellerslie South Edmonton. Open concept kitchen with an island, a dining area and a spacious living room with a patio! The large master bedroom boasts a walkthrough closet to the full 4pc ensuite! Ground level unit, no stairs or elevators required. In suite Laundry. South facing, lots of natural light! Near all amenities. Quick and Easy access to Ellerslie Center, Highway 2 and the Anthony Henday.

## Interior

Appliances Dishwasher-Built-In, Dryer, Microwave Hood Fan, Oven-Built-In,

Refrigerator, Stove-Electric, Washer, Other