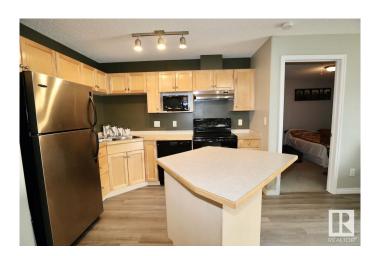

## \$1,450

2 Bedroom, 2.00 Bathroom, 823 sqft Rental on 0.00 Acres

Ellerslie, Edmonton, AB

Welcome Home! Wonderful 2 Bed 2 Bath Condo For Rent in Park Place, Ellerslie South Edmonton. Open concept kitchen with an island, a dining area and a spacious living room with a patio! The large master bedroom boasts a walkthrough closet to the full 4pc ensuite! Ground level unit, no stairs or elevators required. In suite Laundry. South facing, lots of natural light! Near all amenities. Quick and Easy access to Ellerslie Center, Highway 2 and the Anthony Henday.

## Interior

Appliances Dishwasher-Built-In, Dryer, Microwave Hood Fan, Oven-Built-In,

Refrigerator, Stove-Electric, Washer, Other