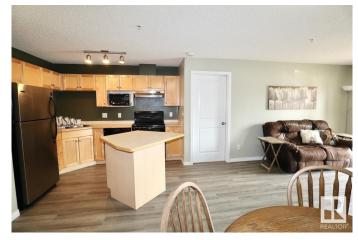

## \$1,450

2 Bedroom, 2.00 Bathroom, 823 sqft Rental on 0.00 Acres

Ellerslie, Edmonton, AB

Welcome Home! Wonderful 2 Bed 2 Bath Condo For Rent in Park Place, Ellerslie South Edmonton. Open concept kitchen with an island, a dining area and a spacious living room with a patio! The large master bedroom boasts a walkthrough closet to the full 4pc ensuite! Ground level unit, no stairs or elevators required. In suite Laundry. South facing, lots of natural light! Near all amenities. Quick and Easy access to Ellerslie Center, Highway 2 and the Anthony Henday.

## Interior

Appliances Dishwasher-Built-In, Dryer, Microwave Hood Fan, Oven-Built-In,

Refrigerator, Stove-Electric, Washer, Other