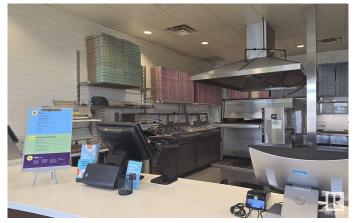

#### \$422,500

0 Bedroom, 0.00 Bathroom, Business on 0.00 Acres

Chaleureuse Business Park, Beaumont, AB

An exceptional investment opportunity awaits with this well-established and highly regarded pizza franchise. Successfully operating for over 18 years in a prime, high-traffic retail plaza, the business continues to deliver consistent performance with significant growth potential as new communities develop in the surrounding area. Backed by strong brand recognition and a solid reputation as one of Canada's most respected franchise systems, this turnkey opportunity offers long-term stability, scalable operations, and a clear path to success for the right entrepreneur. Please do not approach staff or the owner directly. All inquiries must be directed through the listing agent .