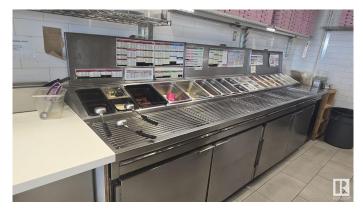

#### \$422,500

0 Bedroom, 0.00 Bathroom, Business on 0.00 Acres

Chaleureuse Business Park, Beaumont, AB

An exceptional investment opportunity awaits with this well-established and highly regarded pizza franchise. Successfully operating for over 18 years in a prime, high-traffic retail plaza, the business continues to deliver consistent performance with significant growth potential as new communities develop in the surrounding area. Backed by strong brand recognition and a solid reputation as one of Canada's most respected franchise systems, this turnkey opportunity offers long-term stability, scalable operations, and a clear path to success for the right entrepreneur. Please do not approach staff or the owner directly. All inquiries must be directed through the listing agent .