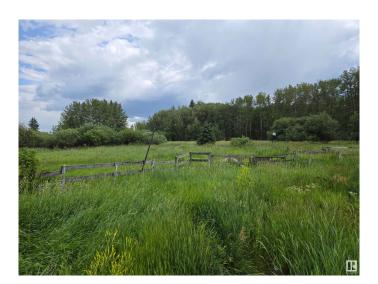

## \$659,900

4 Bedroom, 1.50 Bathroom, 1,948 sqft Rural on 35.29 Acres

None, Rural Strathcona County, AB

35.29 acres just off of Wye Road close to Sherwood Park. Excellent location for you new home or home business. Property is private, has an older home, a 26x30 garage, various out buildings and is partially fenced. Great development opportunity.

#### **Exterior**

Exterior Wood

Exterior Features Backs Onto Park/Trees, Fenced, Private Setting

Construction Wood

Foundation Concrete Perimeter