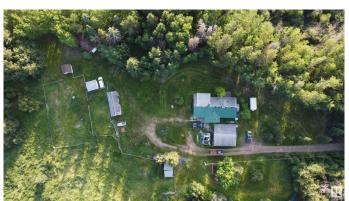

## \$659,900

4 Bedroom, 1.50 Bathroom, 1,948 sqft Rural on 35.29 Acres

None, Rural Strathcona County, AB

35.29 acres just off of Wye Road close to Sherwood Park. Excellent location for you new home or home business. Property is private, has an older home, a 26x30 garage, various out buildings and is partially fenced. Great development opportunity.

#### **Exterior**

Exterior Wood

Exterior Features Backs Onto Park/Trees, Fenced, Private Setting

Construction Wood

Foundation Concrete Perimeter