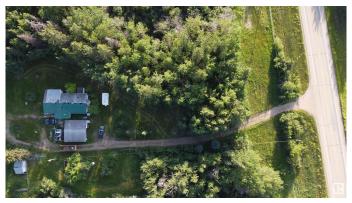

## \$659,900

4 Bedroom, 1.50 Bathroom, 1,948 sqft Rural on 35.29 Acres

None, Rural Strathcona County, AB

35.29 acres just off of Wye Road close to Sherwood Park. Excellent location for you new home or home business. Property is private, has an older home, a 26x30 garage, various out buildings and is partially fenced. Great development opportunity.

#### **Exterior**

Exterior Wood

Exterior Features Backs Onto Park/Trees, Fenced, Private Setting

Construction Wood

Foundation Concrete Perimeter