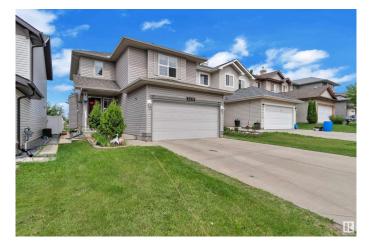

# \$552,999 - 3436 28 Street, Edmonton

MLS® #E4447408

#### \$552,999

3 Bedroom, 3.00 Bathroom, 1,747 sqft Single Family on 0.00 Acres

Wild Rose, Edmonton, AB

Welcome to this beautifully maintained home in the heart of Wild Rose! Located on a quiet dead-end street in a mature neighborhood, this home offers safety and privacyâ€"perfect for families. Featuring 3 bedrooms, a bonus room, an open-concept kitchen, dining, and living area, and a bright, welcoming entrance. Enjoy a new furnace, newly renovated bathroom, and central air conditioning for year-round comfort. The backyard backs onto a green space and parkâ€"ideal for kids and outdoor enjoymentâ€"with a shed included. The basement is unfinished, ready for your future plans. Large windows provide an abundance of natural sunlight throughout. Close to schools, shopping, public transit, and all amenities. Don't miss the chance to live in this peaceful, well-connected community!