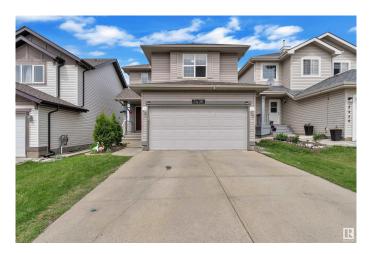

# \$552,999 - 3436 28 Street, Edmonton

MLS® #E4447408

#### \$552,999

3 Bedroom, 3.00 Bathroom, 1,747 sqft Single Family on 0.00 Acres

Wild Rose, Edmonton, AB

Welcome to this beautifully maintained home in the heart of Wild Rose! Located on a quiet dead-end street in a mature neighborhood, this home offers safety and privacyâ€"perfect for families. Featuring 3 bedrooms, a bonus room, an open-concept kitchen, dining, and living area, and a bright, welcoming entrance. Enjoy a new furnace, newly renovated bathroom, and central air conditioning for year-round comfort. The backyard backs onto a green space and parkâ€"ideal for kids and outdoor enjoymentâ€"with a shed included. The basement is unfinished, ready for your future plans. Large windows provide an abundance of natural sunlight throughout. Close to schools, shopping, public transit, and all amenities. Don't miss the chance to live in this peaceful, well-connected community!