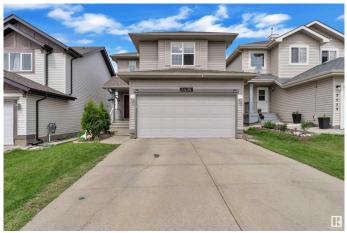

# \$552,999 - 3436 28 Street, Edmonton

MLS® #E4447408

#### \$552,999

3 Bedroom, 3.00 Bathroom, 1,747 sqft Single Family on 0.00 Acres

Wild Rose, Edmonton, AB

Welcome to this beautifully maintained home in the heart of Wild Rose! Located on a quiet dead-end street in a mature neighborhood, this home offers safety and privacyâ€"perfect for families. Featuring 3 bedrooms, a bonus room, an open-concept kitchen, dining, and living area, and a bright, welcoming entrance. Enjoy a new furnace, newly renovated bathroom, and central air conditioning for year-round comfort. The backyard backs onto a green space and parkâ€"ideal for kids and outdoor enjoymentâ€"with a shed included. The basement is unfinished, ready for your future plans. Large windows provide an abundance of natural sunlight throughout. Close to schools, shopping, public transit, and all amenities. Don't miss the chance to live in this peaceful, well-connected community!