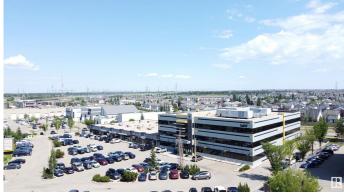

#### \$1,995,000

0 Bedroom, 0.00 Bathroom, Office on 0.00 Acres

Ellerslie Industrial, Edmonton, AB

Opportunity to lease or purchase premium retail or office space in a modern, professional-grade concrete and steel building. Underground and surface parking. Located directly behind 91 Street, this property benefits from exceptional exposure and high traffic volume, with signage opportunities available. This space is next to a Physiotherapy Clinic. The current configuration includes a sales office, boardroom, and open workstation area, ideal for a variety of business or medical uses. The total space is approximately 3,803 square feet, currently divided between two separate tenant areas. Tenant improvements allowance are negotiable.