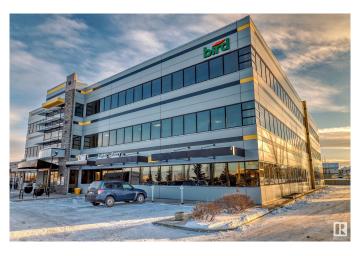

#### \$1,995,000

0 Bedroom, 0.00 Bathroom, Office on 0.00 Acres

Ellerslie Industrial, Edmonton, AB

Opportunity to lease or purchase premium retail or office space in a modern, professional-grade concrete and steel building. Underground and surface parking. Located directly behind 91 Street, this property benefits from exceptional exposure and high traffic volume, with signage opportunities available. This space is next to a Physiotherapy Clinic. The current configuration includes a sales office, boardroom, and open workstation area, ideal for a variety of business or medical uses. The total space is approximately 3,803 square feet, currently divided between two separate tenant areas. Tenant improvements allowance are negotiable.