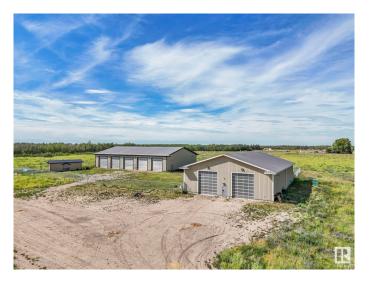

#### \$0

0 Bedroom, 0.00 Bathroom, Industrial on 0.00 Acres

Annexation Lands, St. Albert, AB

Located on 121 acres in the northwest part of St. Albert, this exceptional investment property offers two high-quality industrial buildings with flexible leasing options. Built with durability and functionality in mind, both structures feature solid concrete floors, 3-phase power, radiant heat, and metal exteriors. The first building, constructed in 2010, spans 6,000 square feet and includes three oversized 14x16 overhead doorsâ€"ideal for equipment access and heavy-duty operations. The second building, completed in 2011, offers 9,600 square feet of space and is equipped with five matching 14x16 overhead doors. Both buildings showcase high-quality construction and are well-suited for a range of commercial or farming uses. The surrounding yard space is secured with frost fencing and includes additional fencing suitable for hobby livestock. The entire property is fully enclosed, providing added security and clear boundaries. With the option to lease one or both buildings.

#### **Exterior**

Exterior Metal, Steel Frame

Roof Metal Shingles

Construction Metal, Steel Frame