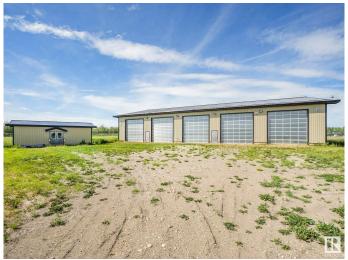

#### \$0

0 Bedroom, 0.00 Bathroom, Industrial on 0.00 Acres

Annexation Lands, St. Albert, AB

Located on 121 acres in the northwest part of St. Albert, this exceptional investment property offers two high-quality industrial buildings with flexible leasing options. Built with durability and functionality in mind, both structures feature solid concrete floors, 3-phase power, radiant heat, and metal exteriors. The first building, constructed in 2010, spans 6,000 square feet and includes three oversized 14x16 overhead doorsâ€"ideal for equipment access and heavy-duty operations. The second building, completed in 2011, offers 9,600 square feet of space and is equipped with five matching 14x16 overhead doors. Both buildings showcase high-quality construction and are well-suited for a range of commercial or farming uses. The surrounding yard space is secured with frost fencing and includes additional fencing suitable for hobby livestock. The entire property is fully enclosed, providing added security and clear boundaries. With the option to lease one or both buildings.

#### **Exterior**

Exterior Metal, Steel Frame

Roof Metal Shingles

Construction Metal, Steel Frame