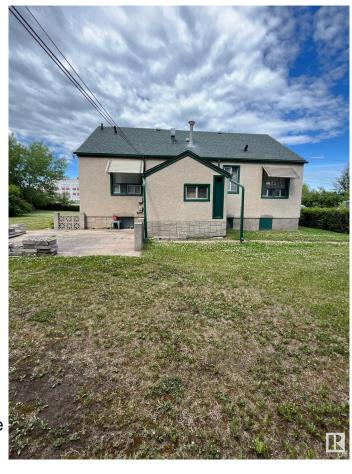

## \$399,900

0 Bedroom, 0.00 Bathroom, Office on 0.00 Acres

None, Rural Westlock County, AB

Exceptional Commercial Office Space in Central Westlock. Set on a rare 0.69-acre lot in the heart of Westlock, this unique commercial property offers unmatched space, charm, and professional potential. Formerly a private residence, it's been carefully converted into a warm, functional officeâ€"perfect for healthcare, legal, financial, or creative businesses. The expansive lot (45.24m x 61.57m) is a true standout, providing room for future expansion, generous parking, and a professional presence with real impact. A private driveway, double detached garage, and upgraded exterior finishes enhance both function and curb appeal. Inside, the layout includes multiple private offices, a welcoming reception area, a meeting room, and a full 4-piece bathroom. Beautiful hardwood floors add character throughout the main level, while a finished basement offers additional workspace or storage. With a prime central location, flexible layout, and one of the largest commercial lots in the area, this is a rare opportunity.

### **Exterior**

Stone, Stucco, Wood Frame Exterior

Roof **Asphalt Shingles** 

Construction Stone, Stucco, Wood Frame