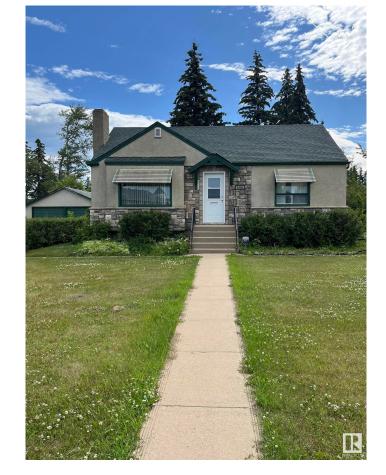

## \$399,900

0 Bedroom, 0.00 Bathroom, Office on 0.00 Acres

None, Rural Westlock County, AB

Exceptional Commercial Office Space in Central Westlock. Set on a rare 0.69-acre lot in the heart of Westlock, this unique commercial property offers unmatched space, charm, and professional potential. Formerly a private residence, it's been carefully converted into a warm, functional officeâ€"perfect for healthcare, legal, financial, or creative businesses. The expansive lot (45.24m x 61.57m) is a true standout, providing room for future expansion, generous parking, and a professional presence with real impact. A private driveway, double detached garage, and upgraded exterior finishes enhance both function and curb appeal. Inside, the layout includes multiple private offices, a welcoming reception area, a meeting room, and a full 4-piece bathroom. Beautiful hardwood floors add character throughout the main level, while a finished basement offers additional workspace or storage. With a prime central location, flexible layout, and one of the largest commercial lots in the area, this is a rare opportunity.

### **Exterior**

Stone, Stucco, Wood Frame Exterior

Roof **Asphalt Shingles** 

Construction Stone, Stucco, Wood Frame