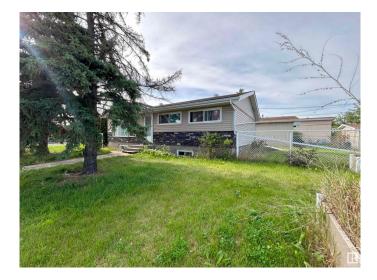

## \$1,829,000

0 Bedroom, 0.00 Bathroom, Land Commercial on 0.00 Acres

Wellington, Edmonton, AB

CURRENTLY IN THE PROCESS OF REZONING TO 23 METER HEIGHT. GREAT SITE FOR CMHC MLI SELECT **DEVELOPMENT.** Welcome to the CORNER LOT of 12703 134 Ave. THIS PROPERTY BOASTS 1700 sg/m. CURRENTLY ZONED RM h16 with FAR 2.3. Measuring Approximately 125' x 141'. This property presents a unique development opportunity. Property could be used for a VARIETY OF COMMERCIAL USES INCLUDING DAYCARE. Existing zoning ALSO ALLOWS MIXED USE DEVELOPMENT WITH COMMERCIAL ON THE MAIN, AND UP TO 4 STORIES RESIDENTIAL ABOVE. A SINGLE FAMILY HOME and SIDE/SIDE DUPLEX WITH LEASES provide holding income of \$7600. The single family home includes a convenient, non permitted basement suite, adding versatility and additional living space. Plus, with the inclusion of a large double-car garage, parking and storage needs are comfortably met. Duplex is 1144 sq.ft/side. One side has a basement suite, just needs a kitchen. Three bedrooms, one bathroom, and upstairs laundry room on both sides. Fantastic Redevelopment opportunity!

SITE PLAN

Built in 1959

**Essential Information** 

| MLS® #     | E4446738        |
|------------|-----------------|
| Price      | \$1,829,000     |
| Bathrooms  | 0.00            |
| Acres      | 0.00            |
| Year Built | 1959            |
| Туре       | Land Commercial |
| Status     | Active          |