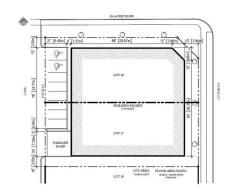

## \$1,829,000

0 Bedroom, 0.00 Bathroom, Land Commercial on 0.00 Acres

Wellington, Edmonton, AB

CURRENTLY IN THE PROCESS OF REZONING TO 23 METER HEIGHT. GREAT SITE FOR CMHC MLI SELECT **DEVELOPMENT.** Welcome to the CORNER LOT of 12703 134 Ave. THIS PROPERTY BOASTS 1700 sg/m. CURRENTLY ZONED RM h16 with FAR 2.3. Measuring Approximately 125' x 141'. This property presents a unique development opportunity. Property could be used for a VARIETY OF COMMERCIAL USES INCLUDING DAYCARE. Existing zoning ALSO ALLOWS MIXED USE DEVELOPMENT WITH COMMERCIAL ON THE MAIN, AND UP TO 4 STORIES RESIDENTIAL ABOVE. A SINGLE FAMILY HOME and SIDE/SIDE DUPLEX WITH LEASES provide holding income of \$7600. The single family home includes a convenient, non permitted basement suite, adding versatility and additional living space. Plus, with the inclusion of a large double-car garage, parking and storage needs are comfortably met. Duplex is 1144 sq.ft/side. One side has a basement suite, just needs a kitchen. Three bedrooms, one bathroom, and upstairs laundry room on both sides. Fantastic Redevelopment opportunity!

SITE PLAN

Built in 1959

**Essential Information** 

| MLS® #     | E4446738        |
|------------|-----------------|
| Price      | \$1,829,000     |
| Bathrooms  | 0.00            |
| Acres      | 0.00            |
| Year Built | 1959            |
| Туре       | Land Commercial |
| Status     | Active          |