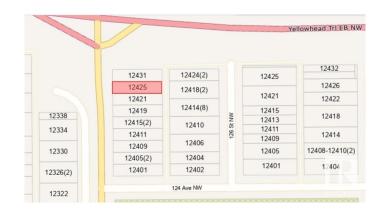

# \$288,800 - 12425 127 Street, Edmonton

MLS® #E4446724

#### \$288,800

0 Bedroom, 0.00 Bathroom, Land Commercial on 0.00 Acres

Prince Charles, Edmonton, AB

Multifamily Lot, RM h16 zoning. Build your dream Multifamily Project near the main intersection of 127 Street and Yellowhead. House has been demolished. Seller also owns neighbouring lots RMh16 zoned and would be selling as well

## **Community Information**

| Address     | 12425 127 Street |
|-------------|------------------|
| Area        | Edmonton         |
| Subdivision | Prince Charles   |
| City        | Edmonton         |
| County      | ALBERTA          |
| Province    | AB               |
| Postal Code | T5L 1A1          |