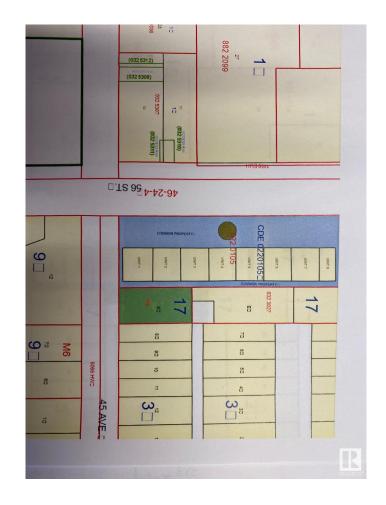

### \$139,900

0 Bedroom, 0.00 Bathroom, Land Commercial on 0.00 Acres

West Central (Wetaskiwin), Wetaskiwin, AB

Located just off the auto-mile, prime development land available! 1,746 M2, (.43 acre) - zoned C3 Some restrictions apply

## **Community Information**

Address 5516 45 Avenue

Area Wetaskiwin

Subdivision West Central (Wetaskiwin)

City Wetaskiwin
County ALBERTA

Province AB

Postal Code T9A 0G2