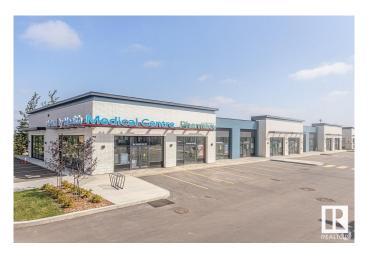

### \$556,500

0 Bedroom, 0.00 Bathroom, Retail on 0.00 Acres

Ellerslie Industrial, Edmonton, AB

Welcome to Parsons Squareâ€"South Edmonton's newest high-exposure commercial development. Multiple units and bay sizes are available for sale or lease, ideal for retail, professional, health, or office use. Located on a 5-acre site with five freestanding, single-level buildings, this project offers flexible options to suit your business. Purchase prices start at \$500 PSF, and lease rates begin at \$40 PSF. Enjoy direct exposure to Parsons Road with excellent access to Ellerslie Road, South Edmonton Common, and Anthony Henday. Ample parking and prominent building and pylon signage make this a prime location in a high-traffic area.

# **Community Information**

Address 319 Parsons Rd

Area Edmonton

Subdivision Ellerslie Industrial

City Edmonton
County ALBERTA

Province AB

Postal Code T6X 3B9