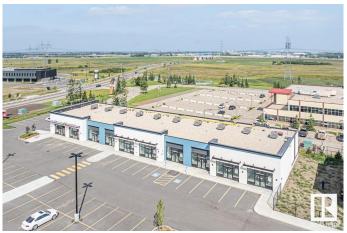

### \$556,500

0 Bedroom, 0.00 Bathroom, Retail on 0.00 Acres

Ellerslie Industrial, Edmonton, AB

Welcome to Parsons Squareâ€"South Edmonton's newest high-exposure commercial development. Multiple units and bay sizes are available for sale or lease, ideal for retail, professional, health, or office use. Located on a 5-acre site with five freestanding, single-level buildings, this project offers flexible options to suit your business. Purchase prices start at \$500 PSF, and lease rates begin at \$40 PSF. Enjoy direct exposure to Parsons Road with excellent access to Ellerslie Road, South Edmonton Common, and Anthony Henday. Ample parking and prominent building and pylon signage make this a prime location in a high-traffic area.

# **Community Information**

Address 319 Parsons Rd

Area Edmonton

Subdivision Ellerslie Industrial

City Edmonton
County ALBERTA

Province AB

Postal Code T6X 3B9