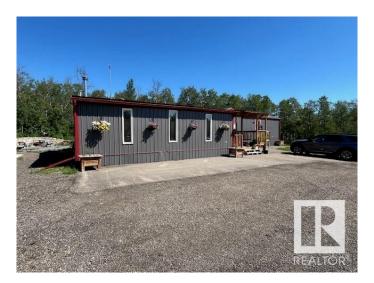

### \$449,900

2 Bedroom, 0.50 Bathroom, 1,087 sqft Rural on 6.30 Acres

None, Rural Sturgeon County, AB

Excellent location! Very close to Bon Accord, exceptional renovations. Double detached garage. Majority of the acreage is gravel for commercial use. Drilled well.

Built in 1994

#### **Exterior**

Exterior Wood

Exterior Features See Remarks

Construction Wood Foundation Slab