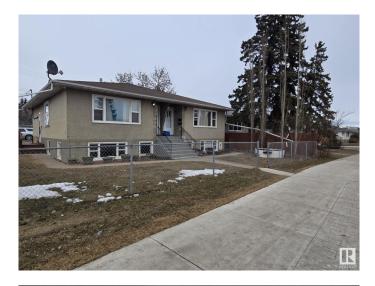

# \$629,900 - 6422 - 6424 132 Avenue, Edmonton

MLS® #E4446150

#### \$629,900

0 Bedroom, 0.00 Bathroom, Multi-Family Commercial on 0.00 Acres

Belvedere, Edmonton, AB

Updated side by side duplex with 5 LEGAL SUITES. Both main Floor units offer two bedrooms and one 4pc bath with vinyl plank flooring, renovated kitchen, newer windows and a large 10x15 deck off the master bedroom. The lower level has two one bedroom suites, one bachelor suite and a laundry room. garage has been converted to storage space for tenants. Building upgrades include two new furnaces, two new hot water tanks and new Shingles in 2020. This is a fantastic investment opportunity for a first time investor or someone building their portfolio. Easy to rent in the area and lots of amenities nearby.

Built in 1958