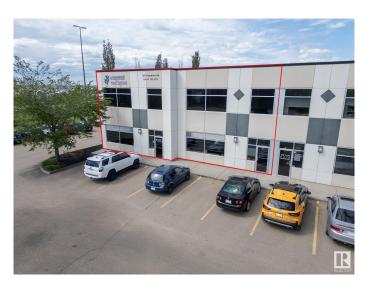

# \$1,795,000 - 110 120 Pembina Road, Sherwood Park

MLS® #E4446067

### \$1,795,000

0 Bedroom, 0.00 Bathroom, Office on 0.00 Acres

Sherwood Business Park, Sherwood Park, AB

Incredible Business Condo Opportunity in NW Sherwood Park! Premium Interior Development with rear warehouse bays 22 feet high inside and two large overhead doors (14X16), multiple offices, bullpen area, meeting rooms, reception area, upper mezzanine office area and meeting areas. Currently rented month-to-month by long term tenant. There is complete FLEXIBILITY here for any business ... an EXCELLENT **OPPORTUNITY FOR INVESTOR or OWNER** / USER. Easily demisable as needed, for maximum business value!! Retail, Office, Professional, Services, Light Industrial, Manufacturing, Services, Trades, Contractors, Consulting....OWN IT, USE IT or LEASE IT OUT - Allow this property to make you money. Prime Location in NW Sherwood Park, close to the Yellowhead and Anthony Henday, high traffic area, lots of parking, easy access to and from anywhere.

# **Community Information**

| Address     | 110 120 Pembina Road   |
|-------------|------------------------|
| Area        | Sherwood Park          |
| Subdivision | Sherwood Business Park |
| City        | Sherwood Park          |
| County      | ALBERTA                |
| Province    | AB                     |
| Postal Code | T8H 3I8                |