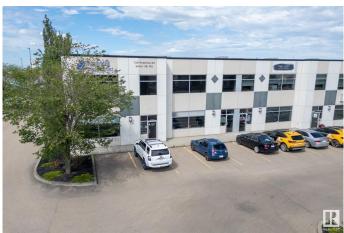

# \$1,795,000 - 110 120 Pembina Road, Sherwood Park

MLS® #E4446067

### \$1,795,000

0 Bedroom, 0.00 Bathroom, Office on 0.00 Acres

Sherwood Business Park, Sherwood Park, AB

Incredible Business Condo Opportunity in NW Sherwood Park! Premium Interior Development with rear warehouse bays 22 feet high inside and two large overhead doors (14X16), multiple offices, bullpen area, meeting rooms, reception area, upper mezzanine office area and meeting areas. Currently rented month-to-month by long term tenant. There is complete FLEXIBILITY here for any business ... an EXCELLENT **OPPORTUNITY FOR INVESTOR or OWNER** / USER. Easily demisable as needed, for maximum business value!! Retail, Office, Professional, Services, Light Industrial, Manufacturing, Services, Trades, Contractors, Consulting....OWN IT, USE IT or LEASE IT OUT - Allow this property to make you money. Prime Location in NW Sherwood Park, close to the Yellowhead and Anthony Henday, high traffic area, lots of parking, easy access to and from anywhere.

# **Community Information**

| Address     | 110 120 Pembina Road   |
|-------------|------------------------|
| Area        | Sherwood Park          |
| Subdivision | Sherwood Business Park |
| City        | Sherwood Park          |
| County      | ALBERTA                |
| Province    | AB                     |
| Postal Code | T8H 3I8                |