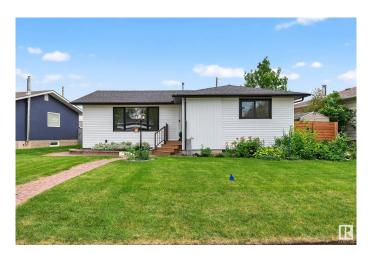

# \$575,000 - 9631 67a Street, Edmonton

MLS® #E4445780

### \$575,000

4 Bedroom, 2.00 Bathroom, 1,358 sqft Single Family on 0.00 Acres

Ottewell, Edmonton, AB

Warmth, charm, and functionality define this fully updated bungalow! The main floor offers three bedrooms, a beautifully renovated kitchen with LG Café appliances, a dining room, living room with electric fireplace, and a built-in bar. Off the kitchen, a sun-soaked flex space awaitsâ€"perfect as a playroom, home office, or coffee nook. Downstairs you'II find a brand new bathroom, spacious laundry room, large family room, additional bedroom, and an oversized storage room that could become a fifth bedroom. Enjoy outdoor living with a composite deck and brand new garage. Major updates include: Windows (2023), Roof & Siding (2024), Furnace (2019), HWT (2022), Appliances (2021), Garage (2025). Just move in and enjoy!