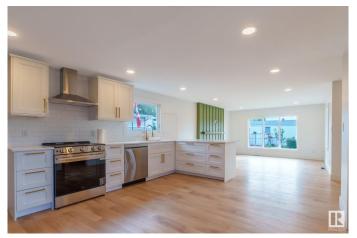

#### \$199,900

3 Bedroom, 2.00 Bathroom, 1,120 sqft Land Lease Community on 0.00 Acres

Lakeland Village, Sherwood Park, AB

Stylishly renovated 3-bedroom, 2-bathroom single-wide mobile home is located in a desirable location across from a park. This move-in-ready home features brand-new windows and doors, modern vinyl flooring, and custom closet organizers. The updated kitchen showcases sleek cabinetry with bottom drawers, a light quartz L-shaped island, and full-height pantry storage. The cozy living room includes an electric fireplace, while the spacious primary bedroom offers a feature wall and a luxurious 5-piece ensuite. Thoughtfully upgraded throughout for comfortable, contemporary living.

# Interior

Interior Features ensuite bathroom

Appliances Dishwasher-Built-In, Refrigerator, Stove-Electric, Euro Washer/Dryer

Comb

Heating Forced Air-1, Natural Gas

Fireplace Yes