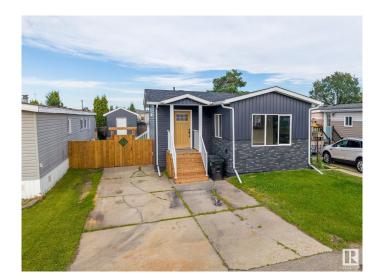

#### \$199,900

3 Bedroom, 2.00 Bathroom, 1,120 sqft Land Lease Community on 0.00 Acres

Lakeland Village, Sherwood Park, AB

Stylishly renovated 3-bedroom, 2-bathroom single-wide mobile home is located in a desirable location across from a park. This move-in-ready home features brand-new windows and doors, modern vinyl flooring, and custom closet organizers. The updated kitchen showcases sleek cabinetry with bottom drawers, a light quartz L-shaped island, and full-height pantry storage. The cozy living room includes an electric fireplace, while the spacious primary bedroom offers a feature wall and a luxurious 5-piece ensuite. Thoughtfully upgraded throughout for comfortable, contemporary living.

# Interior

Interior Features ensuite bathroom

Appliances Dishwasher-Built-In, Refrigerator, Stove-Electric, Euro Washer/Dryer

Comb

Heating Forced Air-1, Natural Gas

Fireplace Yes