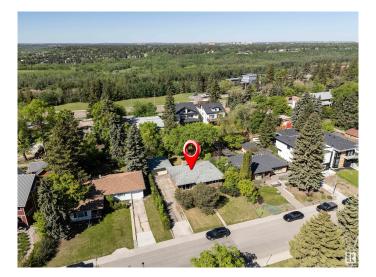

#### \$950,000

3 Bedroom, 1.00 Bathroom, 1,340 sqft Single Family on 0.00 Acres

Windsor Park (Edmonton), Edmonton, AB

Windsor Park, Once in a lifetime opportunity for builders, developers, or any investor to redevelop on this incredible approximately 75' x 135' home site. Situated in the heart of Windsor park, across the street from a small but stunning greenspace site and quiet crescent, and surrounded by numerous substantially built estates, 120 St is a spectacular destination for discerning families looking to bring their family to one of Edmonton's top 5 neighbourhoods. Living next to Edmonton's River Valley provides daily access to amazing trails for biking, hiking, and walking. Those looking to live within close proximity of the UofA hospital / campus, and also just a short commute into Edmonton's growing downtown centre are going to jump at this rare opportunity to build their dream home on this property. Potential exists here to build a substantial home on this enormous lot, or look at subdividing and building two, or build one and sell the other half of the lot. Amazing possibilities for those with the vision!