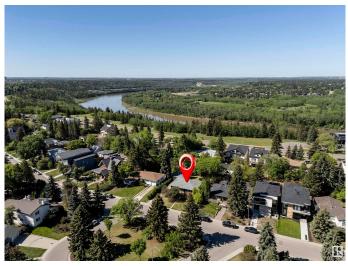

#### \$950,000

3 Bedroom, 1.00 Bathroom, 1,340 sqft Single Family on 0.00 Acres

Windsor Park (Edmonton), Edmonton, AB

Windsor Park, Once in a lifetime opportunity for builders, developers, or any investor to redevelop on this incredible approximately 75' x 135' home site. Situated in the heart of Windsor park, across the street from a small but stunning greenspace site and quiet crescent, and surrounded by numerous substantially built estates, 120 St is a spectacular destination for discerning families looking to bring their family to one of Edmonton's top 5 neighbourhoods. Living next to Edmonton's River Valley provides daily access to amazing trails for biking, hiking, and walking. Those looking to live within close proximity of the UofA hospital / campus, and also just a short commute into Edmonton's growing downtown centre are going to jump at this rare opportunity to build their dream home on this property. Potential exists here to build a substantial home on this enormous lot, or look at subdividing and building two, or build one and sell the other half of the lot. Amazing possibilities for those with the vision!