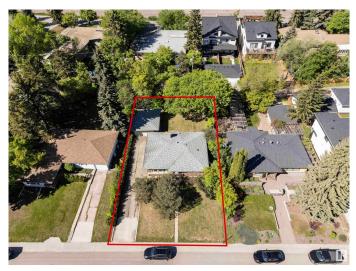

#### \$950,000

3 Bedroom, 1.00 Bathroom, 1,340 sqft Single Family on 0.00 Acres

Windsor Park (Edmonton), Edmonton, AB

Windsor Park, Once in a lifetime opportunity for builders, developers, or any investor to redevelop on this incredible approximately 75' x 135' home site. Situated in the heart of Windsor park, across the street from a small but stunning greenspace site and quiet crescent, and surrounded by numerous substantially built estates, 120 St is a spectacular destination for discerning families looking to bring their family to one of Edmonton's top 5 neighbourhoods. Living next to Edmonton's River Valley provides daily access to amazing trails for biking, hiking, and walking. Those looking to live within close proximity of the UofA hospital / campus, and also just a short commute into Edmonton's growing downtown centre are going to jump at this rare opportunity to build their dream home on this property. Potential exists here to build a substantial home on this enormous lot, or look at subdividing and building two, or build one and sell the other half of the lot. Amazing possibilities for those with the vision!