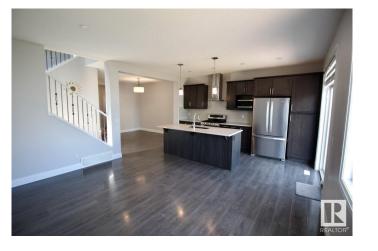

### \$2,195

3 Bedroom, 2.50 Bathroom, 1,762 sqft Rental on 0.00 Acres

Desrochers Area, Edmonton, AB

Welcome Home! Wonderful home with 3 bedrooms and 2.5 bathrooms in quality family community of SW Edmonton Desrochers. Close to parks, schools, shopping, with easy access to everything! Terrific home with double attached garage and large back yard with deck. Main floor open concept with half bathroom, large dining area, full kitchen and living room. Upper floor has 3 large bedrooms, bonus room, and 2 full bathrooms. Master bedroom has large walk in closet and full ensuite bathroom with double sinks. Appliances are included. Tenant pays 75% of utilities.

#### Interior

Appliances Dishwasher-Built-In, Dryer, Garage Opener, Microwave Hood Fan, Oven-Built-In, Refrigerator, Stove-Electric, Washer, Other