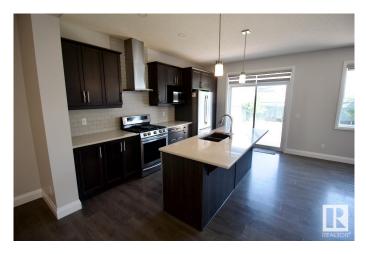

### \$2,195

3 Bedroom, 2.50 Bathroom, 1,762 sqft Rental on 0.00 Acres

Desrochers Area, Edmonton, AB

Welcome Home! Wonderful home with 3 bedrooms and 2.5 bathrooms in quality family community of SW Edmonton Desrochers. Close to parks, schools, shopping, with easy access to everything! Terrific home with double attached garage and large back yard with deck. Main floor open concept with half bathroom, large dining area, full kitchen and living room. Upper floor has 3 large bedrooms, bonus room, and 2 full bathrooms. Master bedroom has large walk in closet and full ensuite bathroom with double sinks. Appliances are included. Tenant pays 75% of utilities.

#### Interior

Appliances Dishwasher-Built-In, Dryer, Garage Opener, Microwave Hood Fan, Oven-Built-In, Refrigerator, Stove-Electric, Washer, Other