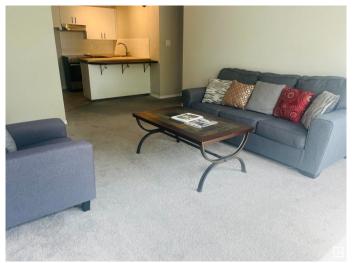

#### \$142,900

2 Bedroom, 1.00 Bathroom, 739 sqft Condo / Townhouse on 0.00 Acres

WîhkwÃantôwin, Edmonton, AB

Check out this 2-bedroom/1 Bath open concept condo in the desirable WîhkwÃantôwin aka OLIVER neighborhood. This TOP-FLOOR, CORNER unit offers added privacy and excellent natural light. Recent updates include new stove, kitchen countertops, sink, tub & toilet. Located directly across from KITCHENER PARK with playground & spray park. Walking distance to Jasper Ave, ICE District, River Valley trails, MacEwan University, shopping, dining, & public transit. LOW FEES! Well-managed & quiet building with 1 covered parking stall included. Immediate possession available. Great opportunity for first-time buyers or investors looking for a great property in a central location! \*Some photos virtually staged\*

## Interior

Appliances Fan-Ceiling, Hood Fan, Refrigerator, Stove-Electric

Heating Baseboard, Hot Water, Natural Gas