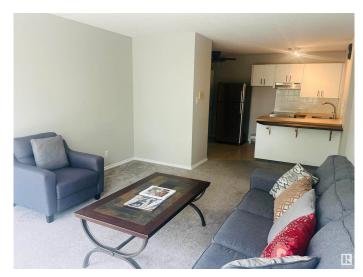

#### \$142,900

2 Bedroom, 1.00 Bathroom, 739 sqft Condo / Townhouse on 0.00 Acres

WîhkwÃantôwin, Edmonton, AB

Check out this 2-bedroom/1 Bath open concept condo in the desirable WîhkwÃantôwin aka OLIVER neighborhood. This TOP-FLOOR, CORNER unit offers added privacy and excellent natural light. Recent updates include new stove, kitchen countertops, sink, tub & toilet. Located directly across from KITCHENER PARK with playground & spray park. Walking distance to Jasper Ave, ICE District, River Valley trails, MacEwan University, shopping, dining, & public transit. LOW FEES! Well-managed & quiet building with 1 covered parking stall included. Immediate possession available. Great opportunity for first-time buyers or investors looking for a great property in a central location! \*Some photos virtually staged\*

## Interior

Appliances Fan-Ceiling, Hood Fan, Refrigerator, Stove-Electric

Heating Baseboard, Hot Water, Natural Gas