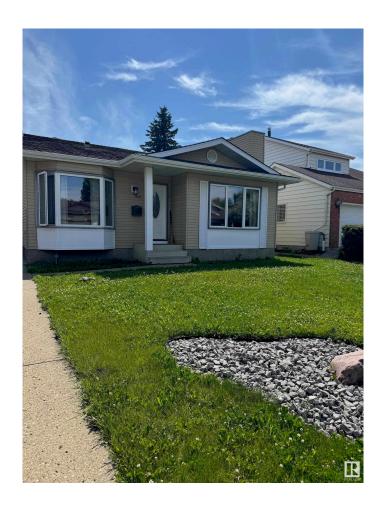

## \$379,900

5 Bedroom, 2.50 Bathroom, 1,157 sqft Single Family on 0.00 Acres

Keheewin, Edmonton, AB

Amazing opportunity for the right buyer. A few cosmetic improvements and flooring on the main floor will turn this solid bungalow into the perfect family home. The basement is completely new, with flooring, windows, doors, and bathroom fixtures. 5 bedrooms total, 3 bathrooms (primary bathroom requires finishing). Several big ticket improvements already complete such as windows, furnace, HRV system, and rubber shingles. Super location with parks, playgrounds, schools, and shopping all close by. Put your imagination to work and reap the rewards!

Year Built 1981

Type Single Family

Sub-Type Detached Single Family

Style Bungalow

Status Active