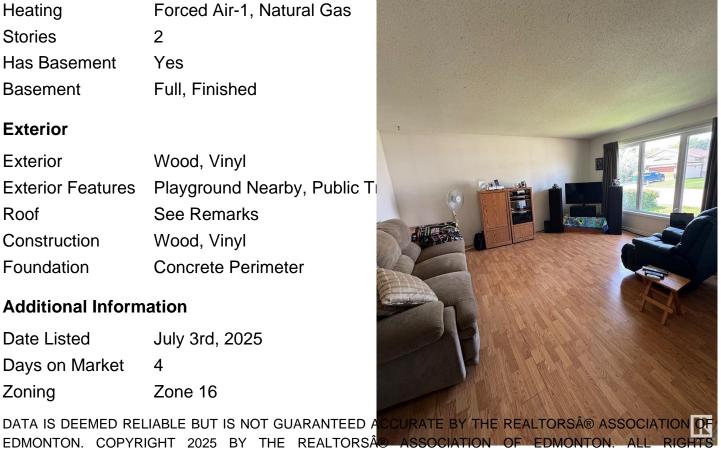

**Parking Double Garage Detached** 

Interior

Interior Features ensuite bathroom

Dishwasher-Built-In, Dryer, G **Appliances** 

Stove-Electric, Washer, Window Coverings, Hot Tub

Heating Forced Air-1, Natural Gas

Stories 2 Yes Has Basement

Basement Full, Finished

**Exterior** 

Exterior Wood, Vinyl

**Exterior Features** Playground Nearby, Public Ti

Roof See Remarks Wood, Vinyl Construction

Foundation Concrete Perimeter

### **Additional Information**

**Date Listed** July 3rd, 2025

Days on Market

Zoning Zone 16

EDMONTON. COPYRIGHT 2025 BY THE REALTORSÂ

RESERVED.Trademarks are owned or controlled by the Canadian Real Estate Association (CREA) and identify real estate professionals who are members of CREA (REALTOR®, REALTORS®) and/or the quality of services they provide (MLS®, Multiple Listing Service®)