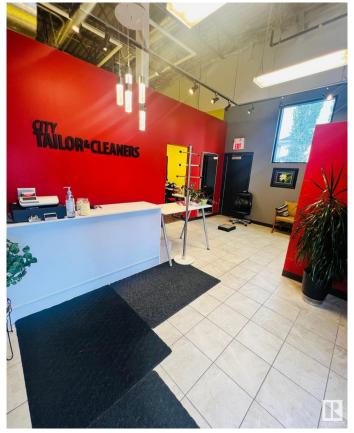

### \$40,000

0 Bedroom, 0.00 Bathroom, Business on 0.00 Acres

Summerside, Edmonton, AB

Great opportunity to own a well-established tailoring, alteration, and dry cleaning depot, easily operated by one person and located in a busy strip mall at Summerside Plaza â€" the gateway to vibrant communities like Summerside, Orchards, Aurora, and Walker. This approximately 800 sq. ft. store has been successfully serving loyal clients since 2015 and boasts a strong 4.2/5.0 Google rating. The owner is retiring, creating an excellent chance for a new owner to take over a reputable, turnkey business. Financial details are available for serious buyers with an NDA.