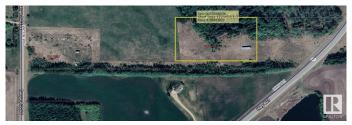

## \$45,000

0 Bedroom, 0.00 Bathroom, Rural on 4.99 Acres

None, Rural Westlock County, AB

Looking for peace and quiet of the countryside? This 4.99-acre parcel offers the perfect balance of seclusion and proximityâ€"located just 20 minutes north of Westlock, 45 minutes south of Athabasca & nearby 2 lakes - Long Island Lake & Cross Lake. Nestled in the middle of a quarter section, this property provides exceptional privacy. There are no permanent buildings or services currently on property. A registered easement is on title for access, making the land reachable. This blank canvas is ready for your vision. Quiet rural living awaitsâ€"an opportunity to own a slice of Alberta's countryside!

## **Community Information**

Address Hwy 801 Range Road 264

Area Rural Westlock County

Subdivision None

City Rural Westlock County

County ALBERTA

Province AB

Postal Code T0G 0S0