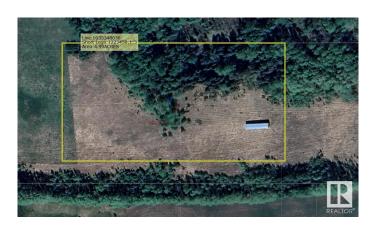

## \$45,000

0 Bedroom, 0.00 Bathroom, Rural on 4.99 Acres

None, Rural Westlock County, AB

Looking for peace and quiet of the countryside? This 4.99-acre parcel offers the perfect balance of seclusion and proximityâ€"located just 20 minutes north of Westlock, 45 minutes south of Athabasca & nearby 2 lakes - Long Island Lake & Cross Lake. Nestled in the middle of a quarter section, this property provides exceptional privacy. There are no permanent buildings or services currently on property. A registered easement is on title for access, making the land reachable. This blank canvas is ready for your vision. Quiet rural living awaitsâ€"an opportunity to own a slice of Alberta's countryside!

## **Community Information**

Address Hwy 801 Range Road 264

Area Rural Westlock County

Subdivision None

City Rural Westlock County

County ALBERTA

Province AB

Postal Code T0G 0S0