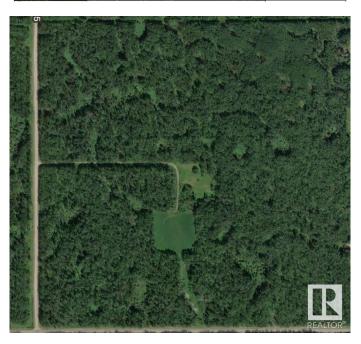

#### \$225,000

0 Bedroom, 0.00 Bathroom, Rural on 39.98 Acres

None, Rural Lac Ste. Anne County, AB

Dream property one mile away from Lac St. Anne Lake. 39.98 acres mostly treed very private.Great location close to highway 43 and Ross Haven. Build a cabin , build a house or make a recreational area. Close to the lake which has great all year round fishing. Sky is the limit

#### Exterior

Exterior Features Boating, Private Setting, Treed Lot