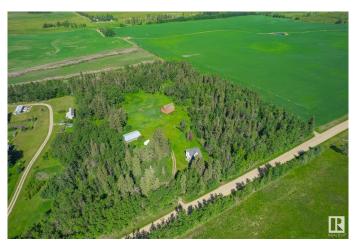

### \$350,000

4 Bedroom, 1.50 Bathroom, 1,398 sqft Rural on 9.80 Acres

None, Rural Wetaskiwin County, AB

Dreaming of a 10-acre hobby farm? This affordable acreage is perfect for horse lovers, hobbyists, or a home-based business. The 1,500 sq.ft. 2-storey home features 4 bedrooms, 1.5 baths. Note: The home has been winterized and unserviced for over a yearâ€"sold as-is, where-is and would need work to live in it, offering great potential for a buyer ready to revitalize it or replace with new home. A 31x60 concrete floor, heated, insulated shop with 220V and 12x20 office/storage area is ideal for work or business. A classic red hip-roof barn adds charm and utility for your animal needs. Surrounded by mature trees for privacy, with a drilled well (2010) and easy access to Wetaskiwin, Leduc, and Nisku. So much valueâ€"bring your vision!

#### **Exterior**

Exterior Wood

Exterior Features Private Setting, Treed Lot

Construction Wood

Foundation Concrete Perimeter