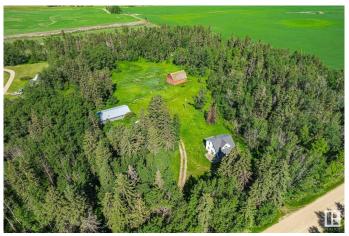

### \$350,000

4 Bedroom, 1.50 Bathroom, 1,398 sqft Rural on 9.80 Acres

None, Rural Wetaskiwin County, AB

Dreaming of a 10-acre hobby farm? This affordable acreage is perfect for horse lovers, hobbyists, or a home-based business. The 1,500 sq.ft. 2-storey home features 4 bedrooms, 1.5 baths. Note: The home has been winterized and unserviced for over a yearâ€"sold as-is, where-is and would need work to live in it, offering great potential for a buyer ready to revitalize it or replace with new home. A 31x60 concrete floor, heated, insulated shop with 220V and 12x20 office/storage area is ideal for work or business. A classic red hip-roof barn adds charm and utility for your animal needs. Surrounded by mature trees for privacy, with a drilled well (2010) and easy access to Wetaskiwin, Leduc, and Nisku. So much valueâ€"bring your vision!

#### **Exterior**

Exterior Wood

Exterior Features Private Setting, Treed Lot

Construction Wood

Foundation Concrete Perimeter