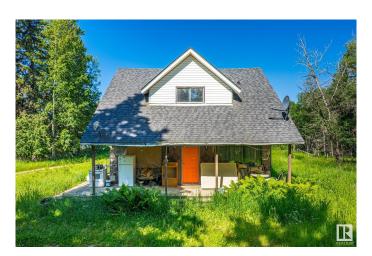

### \$350,000

4 Bedroom, 1.50 Bathroom, 1,398 sqft Rural on 9.80 Acres

None, Rural Wetaskiwin County, AB

Dreaming of a 10-acre hobby farm? This affordable acreage is perfect for horse lovers, hobbyists, or a home-based business. The 1,500 sq.ft. 2-storey home features 4 bedrooms, 1.5 baths. Note: The home has been winterized and unserviced for over a yearâ€"sold as-is, where-is and would need work to live in it, offering great potential for a buyer ready to revitalize it or replace with new home. A 31x60 concrete floor, heated, insulated shop with 220V and 12x20 office/storage area is ideal for work or business. A classic red hip-roof barn adds charm and utility for your animal needs. Surrounded by mature trees for privacy, with a drilled well (2010) and easy access to Wetaskiwin, Leduc, and Nisku. So much valueâ€"bring your vision!

#### **Essential Information**

MLS® # E4445379 Price \$350,000

Bedrooms 4

Bathrooms 1.50

Full Baths 1

Half Baths 1

Square Footage 1,398
Acres 9.80
Year Built 1960
Type Rural

Sub-Type Detached Single Family

Style 2 Storey
Status Active

#### **Exterior**

Exterior Wood

Exterior Features Private Setting, Treed Lot

Construction Wood

Foundation Concrete Perimeter