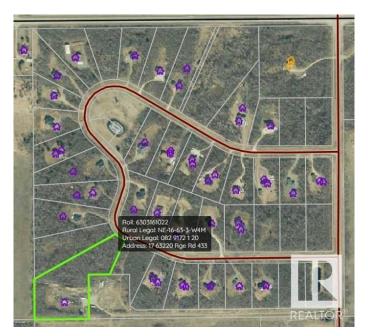

## **Community Information**

Address #17 63220 Rge Rd 433 Area Rural Bonnyville M.D.

Subdivision Riverhurst

City Rural Bonnyville M.D.

County ALBERTA

Province AB

Postal Code T0A 0B0

Restrictive covenants are in place to maintain the integrity of the subdivision. 7.07 acres with a multitude of uses. Drilled well & Power on site

MLS® # E4445365

Price \$125,000 Bathrooms 0.00

Acres 7.07