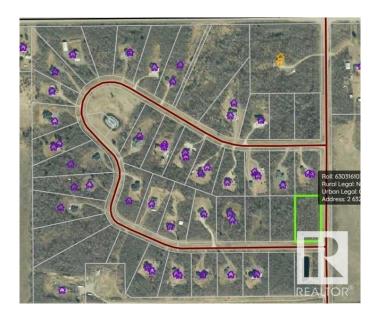

### \$75,000

0 Bedroom, 0.00 Bathroom, Rural on 2.27 Acres

Riverhurst, Rural Bonnyville M.D., AB

JUDICIAL SALE of the last remaining lots of the developer in the beautiful country subdivision of Riverhaven Estates. Only 14 km from Cold lake and close proximity to the oilfield. The subdivision features private treed lots, paved roads, and a nice playground and green space for community activities.

## **Community Information**

Address 2 63220 Rge Rd 433 Area Rural Bonnyville M.D.

Subdivision Riverhurst

City Rural Bonnyville M.D.

County ALBERTA

Province AB

Postal Code T0A 0B0

#### **Exterior**

Exterior Features Playground Nearby, Treed Lot