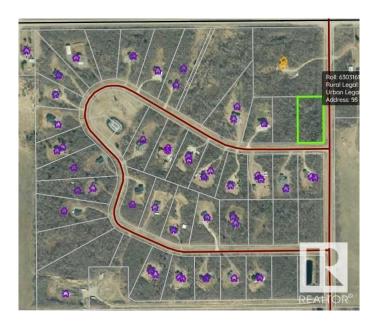

# \$75,000 - 55 63220 Rge Rd 433, Rural Bonnyville M.D.

MLS® #E4445361

#### \$75,000

0 Bedroom, 0.00 Bathroom, Rural on 2.30 Acres

Riverhurst, Rural Bonnyville M.D., AB

JUDICIAL SALE of the last remaining lots of the developer in the beautiful country subdivision of Riverhaven Estates. Only 14 km from Cold lake and close proximity to the oilfield. The subdivision features private treed lots, paved roads, and a nice playground and green space for community activities.

## **Community Information**

Address 55 63220 Rge Rd 433 Area Rural Bonnyville M.D.

Subdivision Riverhurst

City Rural Bonnyville M.D.

County ALBERTA

Province AB

Postal Code T0A 0B0