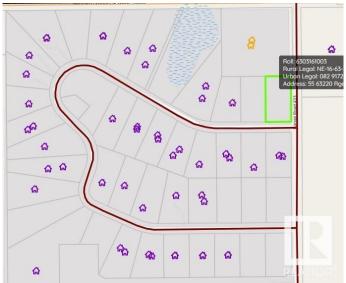

# \$75,000 - 55 63220 Rge Rd 433, Rural Bonnyville M.D.

MLS® #E4445361

#### \$75,000

0 Bedroom, 0.00 Bathroom, Rural on 2.30 Acres

Riverhurst, Rural Bonnyville M.D., AB

JUDICIAL SALE of the last remaining lots of the developer in the beautiful country subdivision of Riverhaven Estates. Only 14 km from Cold lake and close proximity to the oilfield. The subdivision features private treed lots, paved roads, and a nice playground and green space for community activities.

## **Community Information**

Address 55 63220 Rge Rd 433 Area Rural Bonnyville M.D.

Subdivision Riverhurst

City Rural Bonnyville M.D.

County ALBERTA

Province AB

Postal Code T0A 0B0