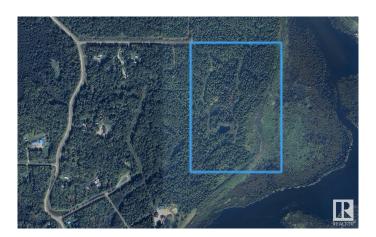

## \$200,000

0 Bedroom, 0.00 Bathroom, Rural on 20.00 Acres

Skeleton Lake, Rural Athabasca County, AB

Looking for a getaway? 20 acres bordering Popular Skeleton Lake, minutes north of Boyle. The property has an interior roadway already installed and gravelled. Road is navigable. No services currently, but this would make a great private family camping area for year round adventures. The boat launch is just around the corner. Skeleton Lake is a popular receational lake with beaches, camping and golf!

## **Community Information**

Address Twp Rd 653 And Willow Rd

Area Rural Athabasca County

Subdivision Skeleton Lake

City Rural Athabasca County

County ALBERTA

Province AB

Postal Code T0A 0M0