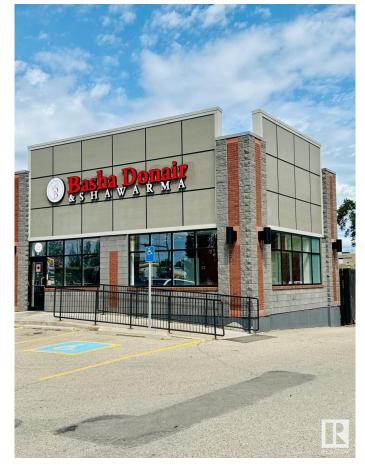

## \$275,000

0 Bedroom, 0.00 Bathroom, Business on 0.00 Acres

Maplegrove, Sherwood Park, AB

Turnkey Basha Donair & Shawarma business for sale in a prime Sherwood Park location at 1000 Alder Ave, nestled in the busy Sherwood Centre plaza. Surrounded by high-traffic anchors like Starbucks, RBC, and Safeway, and just minutes from schools, parks, and residential neighbourhoods, this location offers excellent visibility and consistent foot traffic. Fully equipped and ready to operate, this is a fantastic opportunity for anyone looking to own a well-established restaurant in a thriving community. The price has been thoughtfully reduced by \$92,500, from \$367,500 to \$275,000, to reflect the value of this successfully operating business. The owner is selling solely due to a career transition into the pharmacy field. Opportunity to continue as-is or convert to a new concept or franchise

# **Community Information**

Address 100 1000 Alder Ave

Area Sherwood Park

Subdivision Maplegrove

City Sherwood Park

County ALBERTA

Province AB

Postal Code T8A 2G2