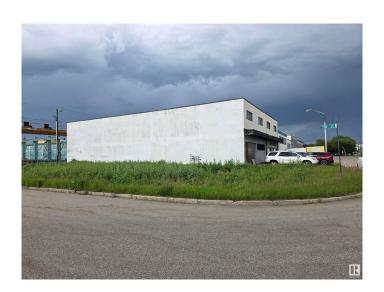

### \$150,000

0 Bedroom, 0.00 Bathroom, Land Commercial on 0.00 Acres

CPR Irvine, Edmonton, AB

Flat clear corner lot, to be sold with the great warehouse value e444916, the lot and building contiguous and to the east listed at only \$1,250,000. Previous residential dwelling removed some time ago.