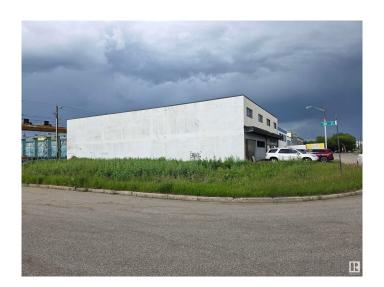

## \$150,000

0 Bedroom, 0.00 Bathroom, Land Commercial on 0.00 Acres

CPR Irvine, Edmonton, AB

Flat clear corner lot, to be sold with the unusually excellent warehouse value (mls #e4444916), which is the lot and building contiguous and to the east, listed at only \$1,250,000. Previous residential dwelling removed some time ago.