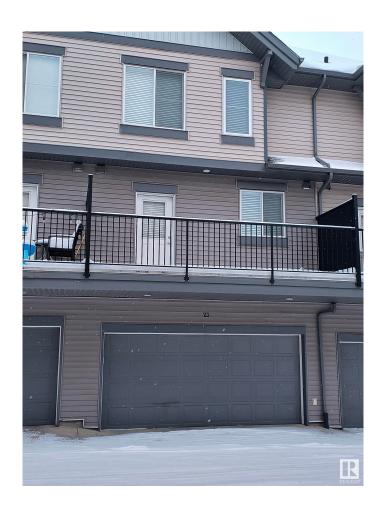

### \$326,000

3 Bedroom, 2.50 Bathroom, 1,453 sqft Condo / Townhouse on 0.00 Acres

Walker, Edmonton, AB

Welcome to Southern Springs in SW Edmonton, where comfort meets convenience in this 2011-built, 1,453 sq ft, 3-bedroom townhouse with a double attached garage and lake views from the balcony. Three finished levels offering ample space for living and entertaining. Modern kitchen with plenty of cabinet storage and stainless kitchen appliances. Expansive living and dining rooms with access to a large deck for a gas BBQ hookup. Ground floor flex space perfect for a home office plus direct garage access. Southern Spring offers privacy, secured parking, and visitor parking in a well-maintained complex. Close to parks, schools, shopping, public transit, and all essential amenities

### **Amenities**

Amenities No Animal Home, No Smo

Windows

Parking Double Garage Attached

# **Exterior**

Exterior Wood, Brick, Vinyl

Exterior Features Landscaped, Park/Reserve,

Nearby

Roof Asphalt Shingles
Construction Wood, Brick, Vinyl
Foundation Concrete Perimeter