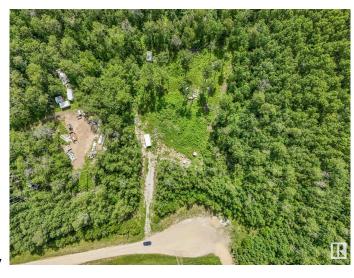

## \$95,000

0 Bedroom, 0.00 Bathroom, Rural on 2.74 Acres

Belle Vista Estates, Rural Lac Ste. Anne County, AB

THE PERFECT LOT TO BUILD YOUR DREAM HOME! Situated on one of the BEST LOTS in BELLE VISTA ESTATES this home sits on High elevation and is ideally set-up for a SOUTH-WEST facing walk-out basement. Enjoy the quiet peacefulness of country living yet only 15 minutes away from amenities in Onoway and only 30 mins to Spruce Grove. There is lots of privacy here with trees all around and a long tree-lined driveway up to the home site. Gas & Power are available at the property line.

### **Exterior**

Exterior Features Backs Onto Park/Trees, Hillside, No Back Lane