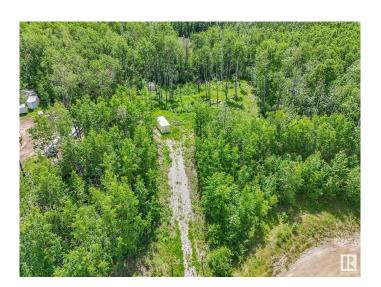

## \$95,000

0 Bedroom, 0.00 Bathroom, Rural on 2.74 Acres

Belle Vista Estates, Rural Lac Ste. Anne County, AB

THE PERFECT LOT TO BUILD YOUR DREAM HOME! Situated on one of the BEST LOTS in BELLE VISTA ESTATES this home sits on High elevation and is ideally set-up for a SOUTH-WEST facing walk-out basement. Enjoy the quiet peacefulness of country living yet only 15 minutes away from amenities in Onoway and only 30 mins to Spruce Grove. There is lots of privacy here with trees all around and a long tree-lined driveway up to the home site. Gas & Power are available at the property line.

### **Exterior**

Exterior Features Backs Onto Park/Trees, Hillside, No Back Lane