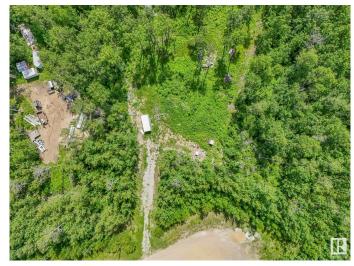

## \$95,000

0 Bedroom, 0.00 Bathroom, Rural on 2.74 Acres

Belle Vista Estates, Rural Lac Ste. Anne County, AB

THE PERFECT LOT TO BUILD YOUR DREAM HOME! Situated on one of the BEST LOTS in BELLE VISTA ESTATES this home sits on High elevation and is ideally set-up for a SOUTH-WEST facing walk-out basement. Enjoy the quiet peacefulness of country living yet only 15 minutes away from amenities in Onoway and only 30 mins to Spruce Grove. There is lots of privacy here with trees all around and a long tree-lined driveway up to the home site. Gas & Power are available at the property line.

### **Exterior**

Exterior Features Backs Onto Park/Trees, Hillside, No Back Lane