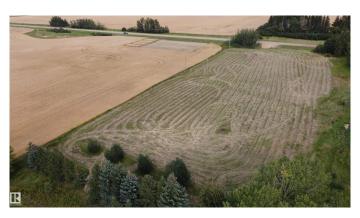

## \$149,900

0 Bedroom, 0.00 Bathroom, Rural on 3.21 Acres

None, Rural Wetaskiwin County, AB

\*\*For Sale: 3.21 Acres of Prime Land Near Wetaskiwin\*\* Discover this exceptional 3.21-acre parcel of vacant land, ideally situated just 6 kilometers east of Wetaskiwin. Perfectly located close to all the amenities you need, this property offers the convenience of nearby shopping, schools, and services, with only a short drive to town. The land is level and ready for your vision. Utilities and services are already located at the property, simplifying development and making this an attractive opportunity for buyers looking for a ready-to-build parcel. Don't miss out on this fantastic opportunity to own a spacious piece of land in a desirable location, offering both tranquility and accessibility. GST is Applicable.