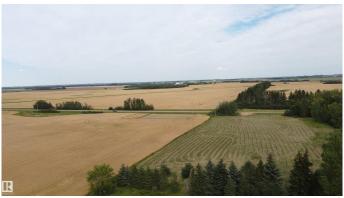

## \$149,900

0 Bedroom, 0.00 Bathroom, Rural on 3.21 Acres

None, Rural Wetaskiwin County, AB

\*\*For Sale: 3.21 Acres of Prime Land Near Wetaskiwin\*\* Discover this exceptional 3.21-acre parcel of vacant land, ideally situated just 6 kilometers east of Wetaskiwin. Perfectly located close to all the amenities you need, this property offers the convenience of nearby shopping, schools, and services, with only a short drive to town. The land is level and ready for your vision. Utilities and services are already located at the property, simplifying development and making this an attractive opportunity for buyers looking for a ready-to-build parcel. Don't miss out on this fantastic opportunity to own a spacious piece of land in a desirable location, offering both tranquility and accessibility. GST is Applicable.