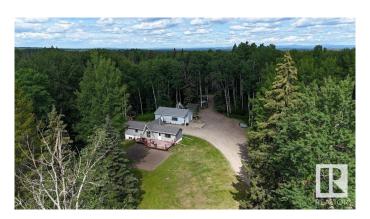

#### \$440.000

4 Bedroom, 2.00 Bathroom, 993 sqft Rural on 9.81 Acres

None, Rural Yellowhead, AB

Spacious home just 10 mins from Edson on 9.81 acres, right off pavement. The main floor offers an open-concept layout, updated kitchen with island, primary bedroom, office, and 4-pc bath. The walkout basement includes 3 bedrooms, 3-pc bath, family room, laundry, and garden doors leading outside. Recent improvements include kitchen updates, flooring, and basement ceiling. Double detached garage with workshop features rifted-in in-floor heating, concrete pad, and lots of room for parking and toys. Backs Crown Land and close to the McLeod Riverâ€"ideal for outdoor enthusiasts or commercial drivers!