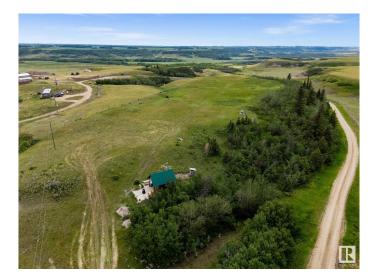

## \$299,000

0 Bedroom, 0.00 Bathroom, Rural on 8.65 Acres

None, Rural Camrose County, AB

Discover the charm of country living with this 8.65 acre parcel just minutes from the quiet community of Rosalind. Own a turn key recreational property conveniently close to Double Dam Golf Course & the popular Detention Brewery. This scenic property offers a peaceful rural setting with open space, natural beauty, and endless potentialâ€"whether you're looking to build your dream home, a great spot for a hunting base camp, and/or RV weekend, AIR BNB; group camping and horseback riding in the country or simply enjoy the tranquility of nature. With road access and hunters cabin, it's the perfect spot for those seeking privacy without being far from town amenities. Don't miss this opportunity to own your slice of Alberta countryside!

#### **Exterior**

Exterior Features Fenced, River Valley View, Treed Lot