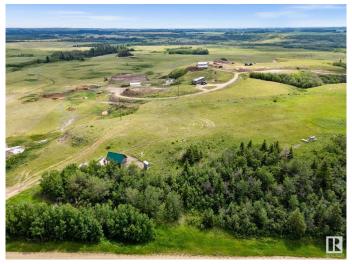

## \$299,000

0 Bedroom, 0.00 Bathroom, Rural on 8.65 Acres

None, Rural Camrose County, AB

Discover the charm of country living with this 8.65 acre parcel just minutes from the quiet community of Rosalind. Own a turn key recreational property conveniently close to Double Dam Golf Course & the popular Detention Brewery. This scenic property offers a peaceful rural setting with open space, natural beauty, and endless potentialâ€"whether you're looking to build your dream home, a great spot for a hunting base camp, and/or RV weekend, AIR BNB; group camping and horseback riding in the country or simply enjoy the tranquility of nature. With road access and hunters cabin, it's the perfect spot for those seeking privacy without being far from town amenities. Don't miss this opportunity to own your slice of Alberta countryside!