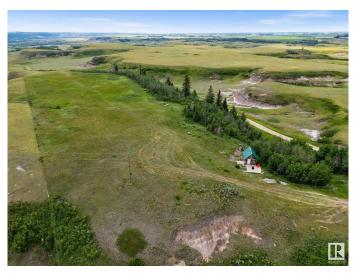

## \$299,000

0 Bedroom, 0.00 Bathroom, Rural on 8.65 Acres

None, Rural Camrose County, AB

Discover the charm of country living with this 8.65 acre parcel just minutes from the quiet community of Rosalind. Own a turn key recreational property conveniently close to Double Dam Golf Course & the popular Detention Brewery. This scenic property offers a peaceful rural setting with open space, natural beauty, and endless potentialâ€"whether you're looking to build your dream home, a great spot for a hunting base camp, and/or RV weekend, AIR BNB; group camping and horseback riding in the country or simply enjoy the tranquility of nature. With road access and hunters cabin, it's the perfect spot for those seeking privacy without being far from town amenities. Don't miss this opportunity to own your slice of Alberta countryside!

#### **Exterior**

Exterior Features Fenced, River Valley View, Treed Lot