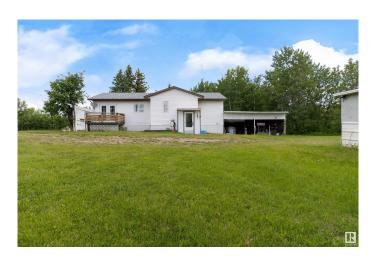

## \$499,999

3 Bedroom, 1.00 Bathroom, 1,255 sqft Rural on 14.78 Acres

None, Rural Strathcona County, AB

Welcome to your private retreat in beautiful Strathcona County! Nestled on just under 15 acres, this charming 3-bedroom bungalow offers perfect peaceful country living. The home features an open-concept layout, ideal for both relaxing and entertaining, with large windows that fill the space with natural light and frame views of the surrounding trees. With one well-appointed bathroom, and plenty of room to grow with an undeveloped basement. This property is perfect for those seeking privacy, space, and potential. Whether you dream of hobby farming, building a shop, or simply enjoying the quiet, this serene acreage is ready to welcome you home!

#### **Essential Information**

MLS® # E4444991 Price \$499,999

Bedrooms 3

Bathrooms 1.00

Full Baths 1

Square Footage 1,255

Acres 14.78

Year Built 1985

Type Rural

Sub-Type Detached Single Family

Style Bungalow

Status Active