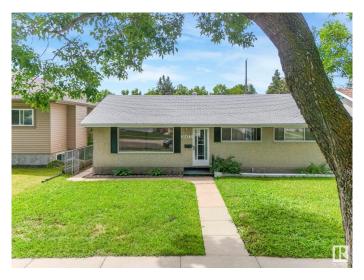

# \$279,900 - 16433 106 Avenue, Edmonton

MLS® #E4444953

## \$279,900

3 Bedroom, 1.00 Bathroom, 1,063 sqft Single Family on 0.00 Acres

Britannia Youngstown, Edmonton, AB

Charming Britannia Bungalow – No Basement, No Problem! This bright and welcoming 1,063 sq. ft. bungalow offers 3 comfortable bedrooms, 1 full bath, and a dedicated dining area â€" perfect for cozy meals or entertaining guests. Nestled on a spacious 50' x 110' lot, you'll love the mature trees, quiet street, and the generous backyard that's ideal for kids, pets, or re-development. This clean & well maintained home makes a smart choice for first-time buyers or investors and features a newer furnace. Live, rent, or hold for future infill â€" the possibilities are wide open. Enjoy a single detached garage, proximity to parks, schools, and shopping, plus quick access to Mayfield Road and 170 St. Easy commute to Downtown, Royal Alex Hosp, WEM or Misericordia Hosp.