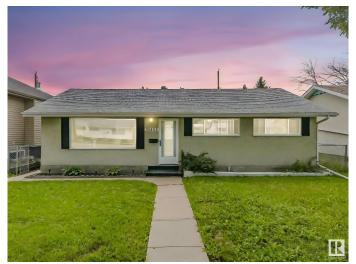

# \$279,900 - 16433 106 Avenue, Edmonton

MLS® #E4444953

## \$279,900

3 Bedroom, 1.00 Bathroom, 1,063 sqft Single Family on 0.00 Acres

Britannia Youngstown, Edmonton, AB

Charming Britannia Bungalow – No Basement, No Problem! This bright and welcoming 1,063 sq. ft. bungalow offers 3 comfortable bedrooms, 1 full bath, and a dedicated dining area â€" perfect for cozy meals or entertaining guests. Nestled on a spacious 50' x 110' lot, you'll love the mature trees, quiet street, and the generous backyard that's ideal for kids, pets, or re-development. This clean & well maintained home makes a smart choice for first-time buyers or investors and features a newer furnace. Live, rent, or hold for future infill â€" the possibilities are wide open. Enjoy a single detached garage, proximity to parks, schools, and shopping, plus quick access to Mayfield Road and 170 St. Easy commute to Downtown, Royal Alex Hosp, WEM or Misericordia Hosp.