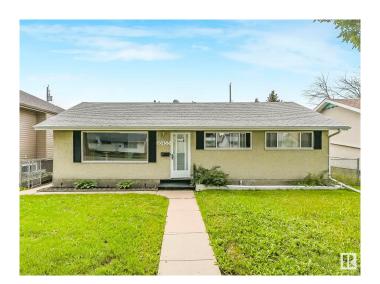

# \$279,900 - 16433 106 Avenue, Edmonton

MLS® #E4444953

## \$279,900

3 Bedroom, 1.00 Bathroom, 1,063 sqft Single Family on 0.00 Acres

Britannia Youngstown, Edmonton, AB

Charming Britannia Bungalow – No Basement, No Problem! This bright and welcoming 1,063 sq. ft. bungalow offers 3 comfortable bedrooms, 1 full bath, and a dedicated dining area â€" perfect for cozy meals or entertaining guests. Nestled on a spacious 50' x 110' lot, you'll love the mature trees, quiet street, and the generous backyard that's ideal for kids, pets, or re-development. This clean & well maintained home makes a smart choice for first-time buyers or investors and features a newer furnace. Live, rent, or hold for future infill â€" the possibilities are wide open. Enjoy a single detached garage, proximity to parks, schools, and shopping, plus quick access to Mayfield Road and 170 St. Easy commute to Downtown, Royal Alex Hosp, WEM or Misericordia Hosp.