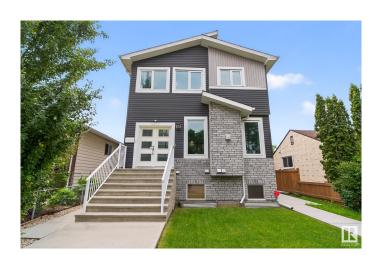

# \$580,000 - 9833 76 Avenue, Edmonton

MLS® #E4444943

### \$580,000

4 Bedroom, 3.50 Bathroom, 1,407 sqft Condo / Townhouse on 0.00 Acres

Ritchie, Edmonton, AB

This beautifully designed 1,407 sq ft home in the heart of Ritchie offers the perfect blend of style, comfort, and functionality. Featuring three spacious bedrooms and 2.5 baths, the property showcases a luxurious interior with high-end finishes, modern fixtures, and thoughtful design throughout. Soaring 9' ceilings on all three levelsâ€"including the fully finished basementâ€"enhance the sense of space and light. Enjoy a chef-inspired kitchen with a gas range, cozy evenings by the gas fireplace, and added convenience with included window coverings. The primary suite features a walk-in closet and a spa-like ensuite complete with a Jacuzzi bathtub. With just one previous owner, the home has been meticulously maintained and has never housed pets, smokers, or children. Located in one of Edmonton's most desirable communities.

#### **Exterior**

Exterior Wood, Vinyl

Exterior Features Fenced, Landscaped

Roof Asphalt Shingles

Construction Wood, Vinyl

Foundation Concrete Perimeter