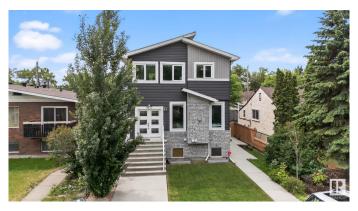

# \$580,000 - 9833 76 Avenue, Edmonton

MLS® #E4444943

### \$580,000

4 Bedroom, 3.50 Bathroom, 1,407 sqft Condo / Townhouse on 0.00 Acres

Ritchie, Edmonton, AB

This beautifully designed 1,407 sq ft home in the heart of Ritchie offers the perfect blend of style, comfort, and functionality. Featuring three spacious bedrooms and 2.5 baths, the property showcases a luxurious interior with high-end finishes, modern fixtures, and thoughtful design throughout. Soaring 9' ceilings on all three levelsâ€"including the fully finished basementâ€"enhance the sense of space and light. Enjoy a chef-inspired kitchen with a gas range, cozy evenings by the gas fireplace, and added convenience with included window coverings. The primary suite features a walk-in closet and a spa-like ensuite complete with a Jacuzzi bathtub. With just one previous owner, the home has been meticulously maintained and has never housed pets, smokers, or children. Located in one of Edmonton's most desirable communities.

#### **Exterior**

Exterior Wood, Vinyl

Exterior Features Fenced, Landscaped

Roof Asphalt Shingles

Construction Wood, Vinyl

Foundation Concrete Perimeter