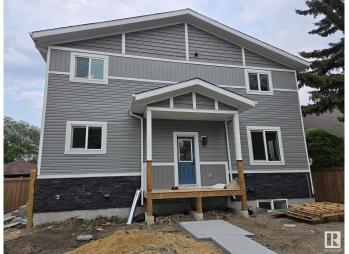

## \$1,300

2 Bedroom, 1.00 Bathroom, 600 sqft Rental on 0.00 Acres

Queen Mary Park, Edmonton, AB

QUEEN MARY PARK: Modern 2 Bedroom Basement Suite 2 units Available July 1 | \$1,300/month Property Overview This well-appointed basement suite offers 2 bedrooms and 1 bathroom in the desirable Queen Mary Park neighborhood. The unit features a private entrance ensuring complete privacy from other residents. Interior Amenities Contemporary full kitchen with stainless steel appliances (refrigerator, gas range, dishwasher, microwave) In-suite laundry facilities Ample storage space Modern fixtures and finishes throughout. Situated in a quiet, family-oriented community with Convenient walking distance to: Unity Square Kingsway Mall Royal Alexandra Hospital MacEwan University NAIT Rogers Place Excellent transit connections Easy access to major arterial roads Additional Information: Street parking available Utilities separately metered (tenant responsibility) On-site property management Pet-friendly with additional deposit Non-smoking property Tenant Requirements: **Employment verification References** 

Built in 2025

Year Built 2025

Type Rental

Style Single Level Apartment

Status Active