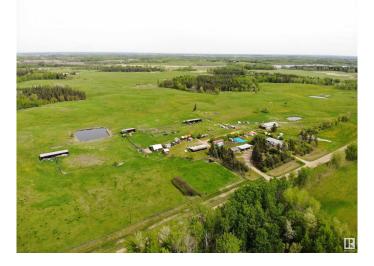

## \$675,000

3 Bedroom, 2.00 Bathroom, 1,233 sqft Rural on 147.97 Acres

None, Rural Barrhead County, AB

Quarter section property w/ good Home & many Outbuildings including high wall shop, livestock barn & extensive storage & shelters located 15mi SW of Barrhead, Farm land features approx 99 acres open & cultivatable pasture w/ over 7 important large & small dugout water supplies as well as shallow body lake along NW corner of property. Cross fencing & an additional 49 acres of bush/ Yard site area. Excellent grass producer. Home features many upgrades including windows, shingles, kitchen cabinetry, sidings, some floorings, HE furnace along w/ important regular maintenance. Fantastic family room addition was added a few years back complete w/ wood burning stove & excellent open space. 4 bedrooms, 2 bathrooms, cold room pantry & excellent storage. 2 wells, livestock waterers, power to many outbuildings & edges of yard site. Peace guiet & all the benefits of the country that a quarter section of land provides.

## **Essential Information**

MLS® # E4444876 Price \$675,000

Bedrooms 3

Bathrooms 2.00

Full Baths 2

Square Footage 1,233

Acres 147.97

Year Built 1968