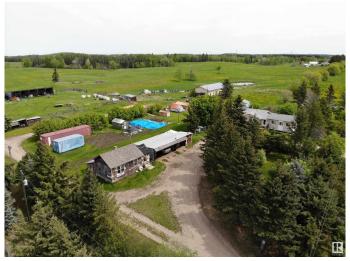

## \$675,000

3 Bedroom, 2.00 Bathroom, 1,233 sqft Rural on 147.97 Acres

None, Rural Barrhead County, AB

Quarter section property w/ good Home & many Outbuildings including high wall shop, livestock barn & extensive storage & shelters located 15mi SW of Barrhead, Farm land features approx 99 acres open & cultivatable pasture w/ over 7 important large & small dugout water supplies as well as shallow body lake along NW corner of property. Cross fencing & an additional 49 acres of bush/ Yard site area. Excellent grass producer. Home features many upgrades including windows, shingles, kitchen cabinetry, sidings, some floorings, HE furnace along w/ important regular maintenance. Fantastic family room addition was added a few years back complete w/ wood burning stove & excellent open space. 4 bedrooms, 2 bathrooms, cold room pantry & excellent storage. 2 wells, livestock waterers, power to many outbuildings & edges of yard site. Peace guiet & all the benefits of the country that a quarter section of land provides.

## **Essential Information**

MLS® # E4444876 Price \$675,000

Bedrooms 3

Bathrooms 2.00

Full Baths 2

Square Footage 1,233

Acres 147.97

Year Built 1968

Type Rural

Sub-Type Detached Single Family

Style Bungalow

Status Active

#### **Exterior**

Exterior Wood

Exterior Features Cross Fenced, Fenced, Landscaped, Private Setting, See Remarks

Construction Wood

Foundation Concrete Perimeter