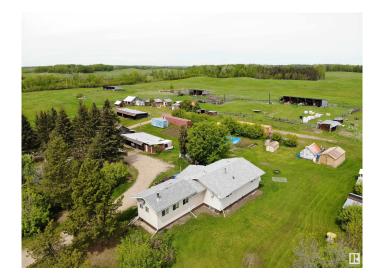

## \$675,000

3 Bedroom, 2.00 Bathroom, 1,233 sqft Rural on 147.97 Acres

None, Rural Barrhead County, AB

Quarter section property w/ good Home & many Outbuildings including high wall shop, livestock barn & extensive storage & shelters located 15mi SW of Barrhead, Farm land features approx 99 acres open & cultivatable pasture w/ over 7 important large & small dugout water supplies as well as shallow body lake along NW corner of property. Cross fencing & an additional 49 acres of bush/ Yard site area. Excellent grass producer. Home features many upgrades including windows, shingles, kitchen cabinetry, sidings, some floorings, HE furnace along w/ important regular maintenance. Fantastic family room addition was added a few years back complete w/ wood burning stove & excellent open space. 4 bedrooms, 2 bathrooms, cold room pantry & excellent storage. 2 wells, livestock waterers, power to many outbuildings & edges of yard site. Peace guiet & all the benefits of the country that a quarter section of land provides.

## **Essential Information**

MLS® # E4444876 Price \$675,000

Bedrooms 3

Bathrooms 2.00

Full Baths 2

Square Footage 1,233

Acres 147.97

Year Built 1968

Type Rural

Sub-Type Detached Single Family

Style Bungalow

Status Active

#### **Exterior**

Exterior Wood

Exterior Features Cross Fenced, Fenced, Landscaped, Private Setting, See Remarks

Construction Wood

Foundation Concrete Perimeter